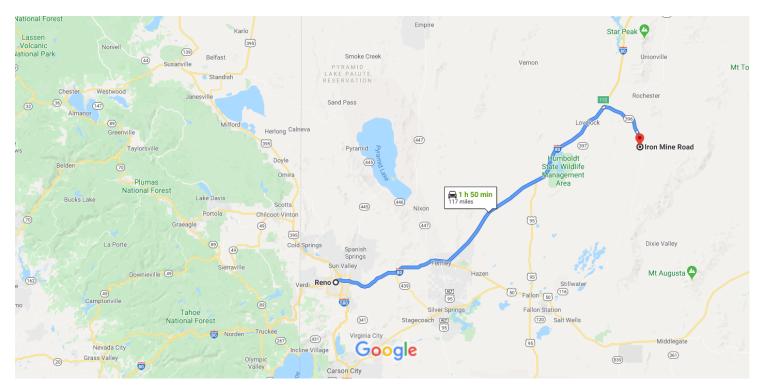

## Reno

Nevada, USA

## Get on I-80 E from N Center St

1. Head north on Carson-Reno Hwy. N/Old U.S. 395
N/N Virginia St toward E 4th St

128 ft

2. Turn right at the 1st cross street onto E 4th St

394 ft

3. Turn left at the 1st cross street onto N Center St

0.3 mi

4. Use the right 2 lanes to turn right to merge onto I-80 E

0.2 mi

## Follow I-80 E to Pershing County. Take exit 112 from I-80 E

|   |    |                                  | 1 h 24 min (98.8 mi) |
|---|----|----------------------------------|----------------------|
| * | 5. | Merge onto I-80 E                | , ,                  |
| r | 6. | Take exit 112 toward Coal Canyon | ———— 98.5 mi         |
|   |    |                                  | 0.3 mi               |

- 27 min (17.4 mi)

## ↑ 7. Turn right onto NV-396/Coal Canyon Rd

1 Continue to follow NV-396

13.0 mi

1 8. Continue onto Coal Canyon-Stillwater Rd

1.5 mi

1 9. Continue onto Iron Mine Rd

Destination will be on the right

2.9 mi