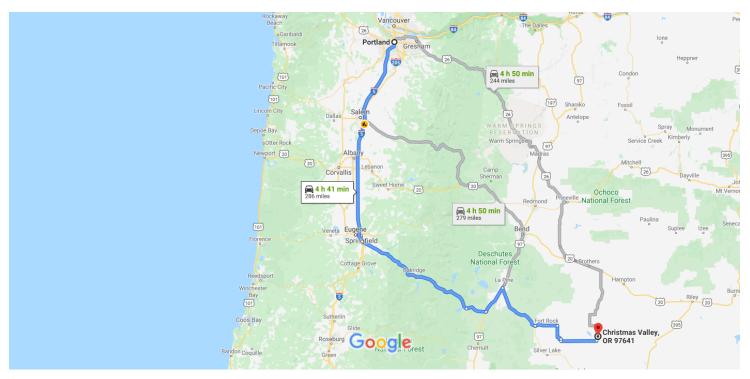

Map data ©2020 Google 20 mi ■

## Portland

Oregon

## Take I-5 S and OR-58 to County Rd 5-10 in Lake County

|          |    | 41                                                 | n (241 mi) |
|----------|----|----------------------------------------------------|------------|
| 1        | 1. | Head south toward I-5 S                            |            |
| *        | 2. | Merge onto I-5 S                                   | — 0.5 mi   |
|          |    |                                                    | — 111 mi   |
| 7        | 3. | Take exit 188 for OR-58 toward Oakridge/K<br>Falls | lamath     |
|          |    |                                                    | — 0.4 mi   |
| <b>†</b> | 4. | Continue onto OR-58                                |            |
|          |    |                                                    | - 72.7 mi  |
| 4        | 5. | Turn left onto Cascade Lakes National Sce          | nic        |
|          |    | Byway/Crescent Cutoff Rd/NF-61                     |            |
|          | 0  | Continue to follow Crescent Cutoff Rd              |            |
|          |    |                                                    | – 12.0 mi  |
| 4        | 6. | Turn left onto US-97 N                             |            |
|          |    |                                                    | – 15.6 mi  |
| <b>L</b> | 7. | Turn right onto OR-31 S                            |            |
|          |    |                                                    | - 29.2 mi  |

## Follow County Rd 5-10, Fort Rock Rd and Christmas Valley Rd/County Hwy 5-14 to your destination

48 min (44.6 mi) Turn left onto County Rd 5-10 - 12.1 mi 9. Turn right onto County Rd 5-10/Fort Rock Rd 1 Continue to follow Fort Rock Rd 10. Turn right onto County Hwy 5-10/Fort Rock Rd 11. Turn left onto Christmas Valley Rd/Christmas Valley Wagontire Rd/County Hwy 5-14 ① Continue to follow Christmas Valley Rd/County Hwy 5-14 19.0 mi Turn left onto County Hwy 5-14D/Fossil Lake Rd 2.5 mi 13. Turn right Destination will be on the right 0.7 mi