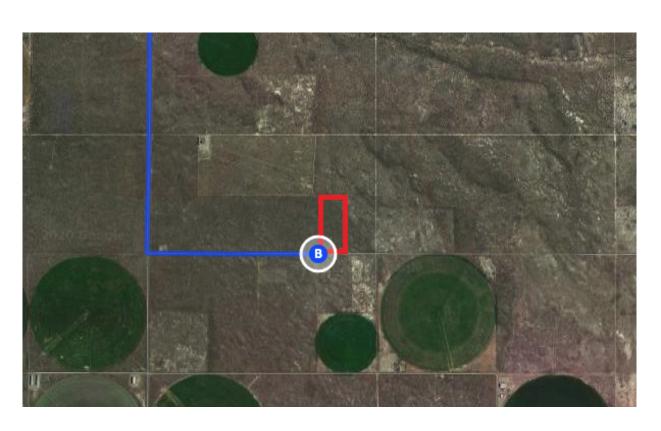

## Follow County Rd 5-10, Fort Rock Rd and Christmas Valley Rd/County Hwy 5-14 to your destination

48 min (44.6 mi) Turn left onto County Rd 5-10 - 12.1 mi 9. Turn right onto County Rd 5-10/Fort Rock Rd 1 Continue to follow Fort Rock Rd 10. Turn right onto County Hwy 5-10/Fort Rock Rd 11. Turn left onto Christmas Valley Rd/Christmas Valley Wagontire Rd/County Hwy 5-14 ① Continue to follow Christmas Valley Rd/County Hwy 5-14 19.0 mi Turn left onto County Hwy 5-14D/Fossil Lake Rd 2.5 mi 13. Turn right Destination will be on the right 0.7 mi