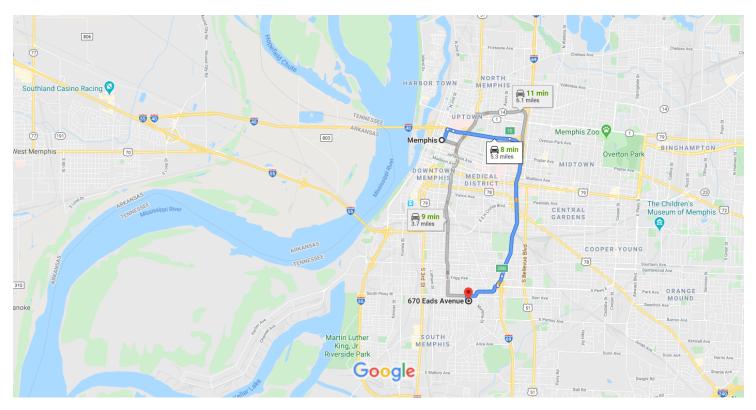

## Get on I-40

|   |    | 1 min                                        | (0.4 mi) |
|---|----|----------------------------------------------|----------|
| 1 | 1. | Head east on Poplar Ave toward N B.B. King   | Blvd     |
|   |    |                                              | - 203 ft |
| 4 | 2. | Turn left onto N B.B. King Blvd              |          |
|   |    |                                              | 0.2 mi   |
| * | 3. | Turn right onto the I-40 E ramp to Nashville |          |
|   |    |                                              | - 0.1 mi |

## Continue on I-40. Take I-240 S/I-69 to College St. Take exit 28B from I-240 S/I-69

|   |    | 4 r                                                         | nin (4.0 mi) |
|---|----|-------------------------------------------------------------|--------------|
| * | 4. | Merge onto I-40                                             | — 11 mi      |
| ۲ | 5. | Use the right 2 lanes to take exit 1E towar<br>Jackson Miss | d            |
| * | 6. | Merge onto I-240 S/I-69                                     | —— 0.5 mi    |
|   |    |                                                             | — 2.3 mi     |

| 1    | 7.  | Take exit 28B toward S Parkway | 0.0            |
|------|-----|--------------------------------|----------------|
|      |     |                                | 0.2 mi         |
| Take | SP  | wy E to Eads Ave               | 0 (0 0 i)      |
| *    | 8.  | Merge onto College St          | 3 min (0.9 mi) |
| Ļ    | 9.  | Turn right onto S Pkwy E       | 154 ft         |
| 4    | 10. | Turn left onto S Orleans St    | 0.7 mi         |
| 4    | 11. | Turn left onto Eads Ave        | ———— 0.1 mi    |

1 Destination will be on the left

## 670 Eads Ave

Memphis, TN 38106

— 184 ft