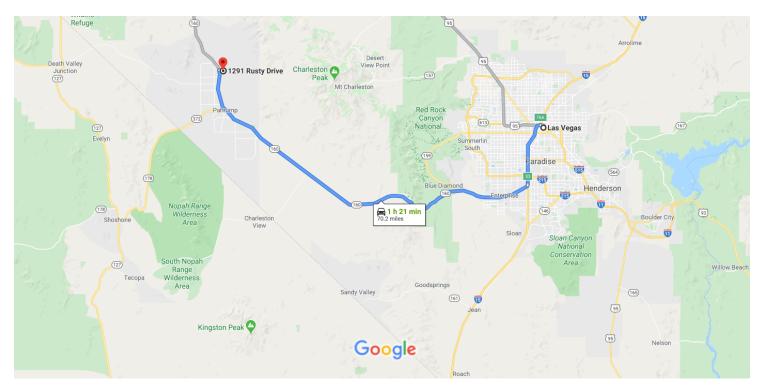

9.6 mi

Map data ©2020 5 mi ■\_\_\_\_\_

## Las Vegas

Nevada

## Get on I-515 N/US-93 N/US-95 N from N 6th St

|          |     | 4 min (0.7 mi)                                                                 |
|----------|-----|--------------------------------------------------------------------------------|
| 1        | 1.  | Head southeast toward N 6th St                                                 |
| 4        | 2.  | Turn left onto N 6th St                                                        |
| 4        | 3.  | Turn left onto E Mesquite Ave                                                  |
| <b>L</b> | 4.  | Turn right onto Las Vegas Blvd N                                               |
| *        | 5.  | Turn left to merge onto I-515 N/US-93 N/US-95 N  0.3 mi                        |
| Take     | NV- | 160 W to Panorama Rd in Pahrump                                                |
| *        | 6.  | <b>3</b>                                                                       |
| ۴        | 7.  | Use the right 2 lanes to take exit 76A to merge onto I-15 S toward Los Angeles |

| 7        | 8. Use the right 2 lanes to take exit 33 toward NV 160 W/Blue Diamond Rd |                                                 |                |
|----------|--------------------------------------------------------------------------|-------------------------------------------------|----------------|
| Ļ        | 9. Keep right and merge onto NV-160 W/Blue Diamond Rd                    |                                                 |                |
|          | O                                                                        | Continue to follow NV-160 W                     |                |
|          | 0                                                                        | Pass by O'Reilly Auto Parts (on the left in 53. | 1 mi)          |
|          |                                                                          |                                                 | 58.7 mi        |
| Con      | tinue                                                                    | on Panorama Rd. Drive to Rusty Dr               | 3 min (0.7 mi) |
| <b>L</b> | 10.                                                                      | Turn right onto Panorama Rd                     | 0.6            |
| <b>L</b> | 11.                                                                      | Turn right onto Stage Ave                       | ——— 0.6 mi     |
| r        | 12.                                                                      |                                                 | 482 ft         |