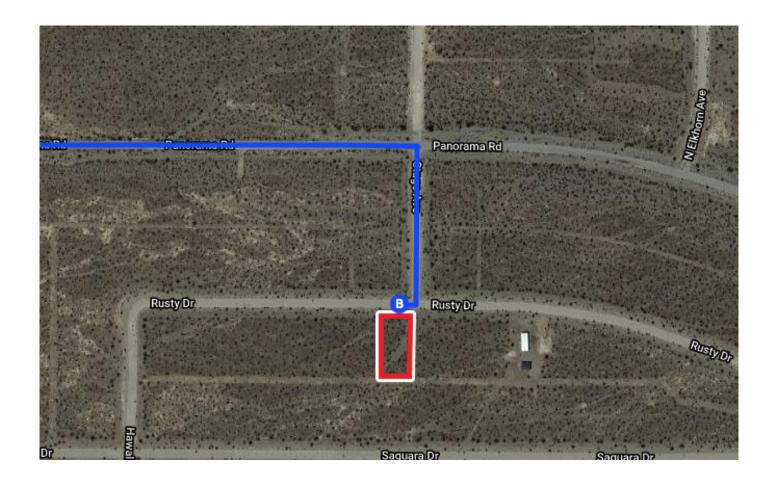

| 7        | 8. Use the right 2 lanes to take exit 33 toward NV 160 W/Blue Diamond Rd |                                                 |                |
|----------|--------------------------------------------------------------------------|-------------------------------------------------|----------------|
| Ļ        | 9. Keep right and merge onto NV-160 W/Blue Diamond Rd                    |                                                 |                |
|          | O                                                                        | Continue to follow NV-160 W                     |                |
|          | 0                                                                        | Pass by O'Reilly Auto Parts (on the left in 53. | 1 mi)          |
|          |                                                                          |                                                 | 58.7 mi        |
| Con      | tinue                                                                    | on Panorama Rd. Drive to Rusty Dr               | 3 min (0.7 mi) |
| <b>L</b> | 10.                                                                      | Turn right onto Panorama Rd                     | 0.6            |
| <b>L</b> | 11.                                                                      | Turn right onto Stage Ave                       | ——— 0.6 mi     |
| r        | 12.                                                                      |                                                 | 482 ft         |

## 1291 Rusty Dr Pahrump, NV 89060

1 Destination will be on the left

52 ft