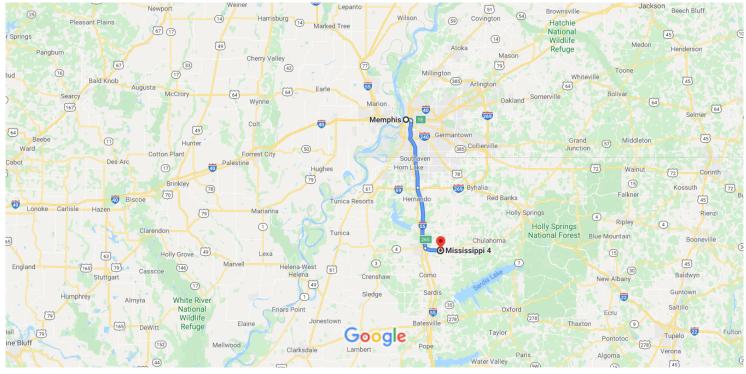

# Google Maps

Map data ©2020 Google 20 km

## Memphis

Tennessee, USA

#### Get on I-40

|        |          | ——————————————————————————————————————                                          | in (0.4 mi)                       |
|--------|----------|---------------------------------------------------------------------------------|-----------------------------------|
| 1      | 1.       | Head east on Poplar Ave toward N B.B. Kin                                       | g Blvd                            |
| 4      | 2.       | Turn left onto N B.B. King Blvd                                                 | — 203 f                           |
| *      | 3.       | Turn right onto the I-40 E ramp to Nashville                                    | — 0.2 m                           |
|        |          |                                                                                 | — 0.1 m                           |
| S      |          |                                                                                 |                                   |
| *      | 4.       |                                                                                 |                                   |
| *<br>* | 4.<br>5. | Merge onto I-40                                                                 |                                   |
| r      | 5.       | Merge onto I-40<br>Use the right 2 lanes to take exit 1E toward<br>Jackson Miss | — 1.1 m                           |
| *<br>* |          | Merge onto I-40<br>Use the right 2 lanes to take exit 1E toward<br>Jackson Miss | n (38.8 mi)<br>— 1.1 m<br>— 0.5 m |

### 1 7. Continue onto I-55 S

 Take exit 265 for MS-4 toward Senatobia/Holly Springs

— 0.2 mi

#### Drive to MS-4 E

5 min (4.4 mi)9. Continue straight

— 102 ft

10. Turn left onto MS-4 E
i) Destination will be on the left

4.4 mi