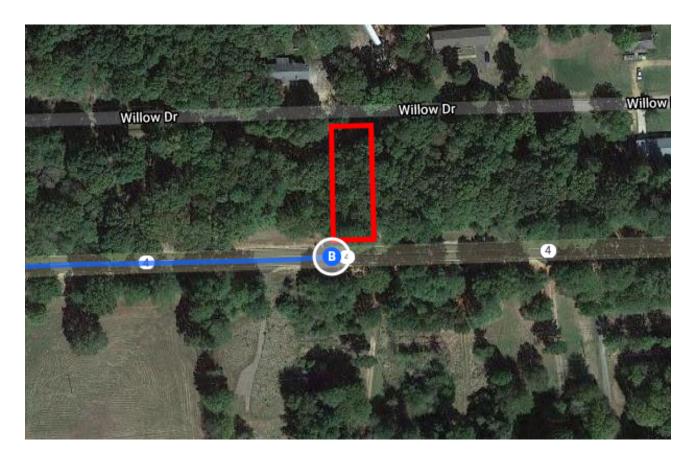

#### Drive to MS-4 E

5 min (4.4 mi)9. Continue straight

— 102 ft

10. Turn left onto MS-4 E
i) Destination will be on the left

4.4 mi