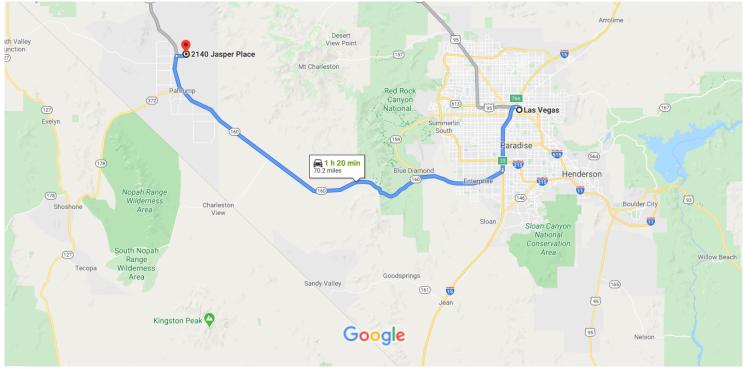

# Google Maps Las Vegas, NV, USA to 2140 Jasper Pl, Pahrump, Drive 70.2 miles, 1 h 20 min NV 89060, USA

Map data ©2020 10 km ⊾

#### Take NV-160 W to E Simkins Rd in Pahrump

1 h 15 min (67.7 mi)
6. Merge onto I-515 N/US-93 N/US-95 N
0.3 mi
7. Use the right 2 lanes to take exit 76A to merge onto I-15 S toward Los Angeles

| 1 | 8. | Use the right 2 lanes to take exit 33 toward NV-16 |  |
|---|----|----------------------------------------------------|--|
|   |    | W/Blue Diamond Rd                                  |  |

 0.2 mi
9. Keep right and merge onto NV-160 W/Blue Diamond Rd
1 Continue to follow NV-160 W
1 Pass by O'Reilly Auto Parts (on the left in 53.1 mi)

## Continue on E Simkins Rd. Drive to Jasper Pl

|   |                                  | 4 min (1.8 mi) |
|---|----------------------------------|----------------|
| ₽ | 10. Turn right onto E Simkins Rd |                |
|   |                                  | ——— 1.4 mi     |
| 4 | 11. Turn left onto Jasper Pl     |                |
|   | Destination will be on the right |                |
|   |                                  | 0.4 mi         |