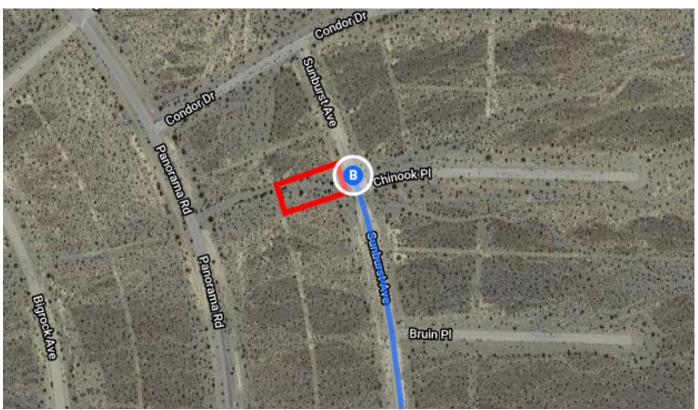

## Continue on E Simkins Rd. Drive to Sunburst Ave

|          |     |                                 | 4 min (1.8 mi) |
|----------|-----|---------------------------------|----------------|
| <b>₽</b> | 10. | Turn right onto E Simkins Rd    |                |
|          |     |                                 | 1.2 mi         |
| 4        | 11. | Turn left onto Panorama Rd      |                |
|          |     |                                 | 446 ft         |
| <b>L</b> | 12. | Turn right onto Outpost Pl      |                |
|          |     |                                 | 479 ft         |
| 41       | 13. | Turn left onto Sunburst Ave     |                |
| •        | _   | Destination will be on the left |                |
|          |     |                                 | 0.4 mi         |

## 4510 Sunburst Ave

Pahrump, NV 89060, USA