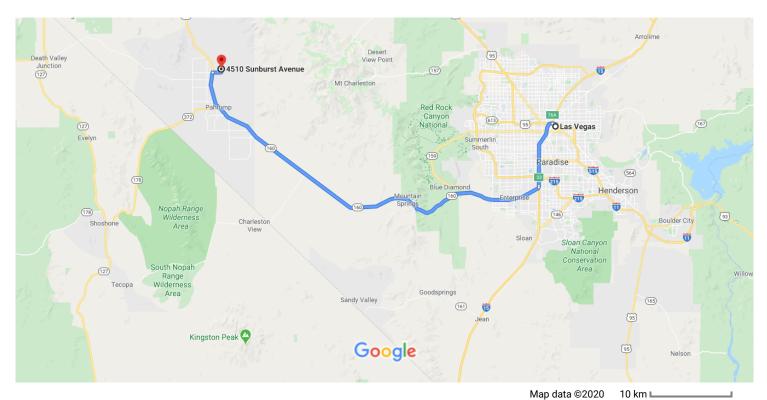

## Las Vegas

Nevada, USA

## Get on I-515 N/US-93 N/US-95 N from N 6th St

|      |     | 4 mir                                                                        | n (0.7 mi)                |
|------|-----|------------------------------------------------------------------------------|---------------------------|
| 1    | 1.  | Head southeast toward N 6th St                                               | 1 (0.7 1111)              |
| 4    | 2.  | Turn left onto N 6th St                                                      | — 282 ft                  |
| 4    | 3.  | Turn left onto E Mesquite Ave                                                | — 0.2 mi                  |
| Ļ    | 4.  | Turn right onto Las Vegas Blvd N                                             | — 335 ft                  |
| *    | 5.  | Turn left to merge onto I-515 N/US-93 N/US-                                  | – 0.1 mi<br>- <b>95 N</b> |
|      |     |                                                                              | — 0.3 mi                  |
| Take | NV- | -160 W to E Simkins Rd in Pahrump                                            | (67 7 mi)                 |
| *    | 6.  | Merge onto I-515 N/US-93 N/US-95 N                                           | ,                         |
| 1    | 7.  | Use the right 2 lanes to take exit 76A to mer onto I-15 S toward Los Angeles | — 0.3 mi<br><b>ge</b>     |
|      |     |                                                                              | - 9.6 mi                  |

| 7 | 8. | Use the right 2 lanes to take exit 33 toward N<br>W/Blue Diamond Rd |          |  |
|---|----|---------------------------------------------------------------------|----------|--|
| ₽ | 9. | Keep right and merge onto NV-160 W/Blue<br>Diamond Rd               | - 0.2 mi |  |
|   | 0  | Continue to follow NV-160 W                                         |          |  |
|   | 0  | Pass by O'Reilly Auto Parts (on the left in 53.1 mi)                |          |  |
|   |    |                                                                     | 57.7 mi  |  |

## Continue on E Simkins Rd. Drive to Sunburst Ave

|          |     |                                 | 4 min (1.8 mi) |
|----------|-----|---------------------------------|----------------|
| <b>₽</b> | 10. | Turn right onto E Simkins Rd    |                |
|          |     |                                 | 1.2 mi         |
| 4        | 11. | Turn left onto Panorama Rd      |                |
|          |     |                                 | 446 ft         |
| <b>L</b> | 12. | Turn right onto Outpost Pl      |                |
|          |     |                                 | 479 ft         |
| 41       | 13. | Turn left onto Sunburst Ave     |                |
| •        | _   | Destination will be on the left |                |
|          |     |                                 | 0.4 mi         |

## 4510 Sunburst Ave

Pahrump, NV 89060, USA