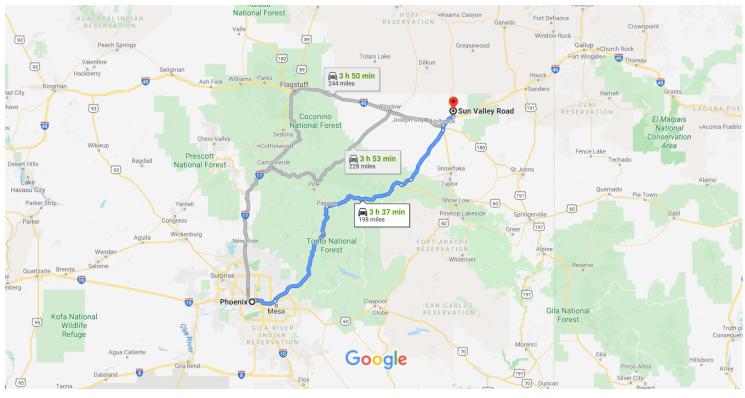

#### Get on I-10 E from W Washington St and N 7th Ave

|    |    | 5 min (1.6 mi)                                                         |  |
|----|----|------------------------------------------------------------------------|--|
| 1  | 1. | Head west on W Washington St toward 1st Ave                            |  |
| L, | 2. | 0.5 mi<br>Use the right 2 lanes to turn right onto N 7th Ave<br>0.2 mi |  |
| 1  | 3. | Continue straight past McDonald's to stay on N<br>7th Ave              |  |
| *  | 4. | 0.6 mi<br>Turn right to merge onto I-10 E toward Tucson                |  |
|    |    | 0.3 mi                                                                 |  |

#### Take AZ-87 N and AZ-260 E to AZ-277 N in Heber-Overgaard

2 h 21 min (142 mi)

- \_\_\_\_\_
- 6. Use the right 2 lanes to take exit 147A-147B for AZ-202 Loop E

2.0 mi

| ٦  | 7. Keep left to continue toward AZ-202 Loop                                                                               | <b>o E</b><br>0.3 mi |
|----|---------------------------------------------------------------------------------------------------------------------------|----------------------|
| 1  | 8. Continue onto AZ-202 Loop E                                                                                            |                      |
| r  | 9. Take exit 13 toward AZ-87 N                                                                                            | 0.4 mi               |
| 4  | <ul> <li>10. Use the left 2 lanes to turn left onto AZ-</li> <li>Pass by Dairy Queen (on the right in 73.1 mi)</li> </ul> | 0.1111               |
| L, | 11. Turn right onto AZ-260 E                                                                                              | — 73.5 mi            |
|    |                                                                                                                           | — 52.9 mi            |

## Take AZ-377 N to AZ-77 N in Holbrook

| 4 | 12  | Turn left onto AZ-277 N | — 39 min (40.7 mi) |
|---|-----|-------------------------|--------------------|
| • | 12. |                         | 6.8 mi             |
| 1 | 13. | Turn left onto AZ-377 N |                    |
|   |     |                         | 33.9 mi            |

### Follow AZ-77 N and I-40 E to Sun Valley Rd in Sun Valley. Take exit 294 from I-40 E

|   |     |                                                   | 10.8 mi) |
|---|-----|---------------------------------------------------|----------|
| ٦ | 14. | Turn left onto AZ-77 N                            |          |
|   | 1 P | Pass by Wells Fargo Bank (on the right in 2.4 mi) |          |
|   |     |                                                   | 3.1 mi   |
| λ | 15. | Turn right to merge onto I-40 E                   |          |
|   |     |                                                   | 7.4 mi   |
| r | 16. | Take exit 294 for Sun Valley Rd                   |          |
|   |     |                                                   | 0.3 mi   |

## ◀ 17. Turn left onto Sun Valley Rd

20 min (3.3 mi)