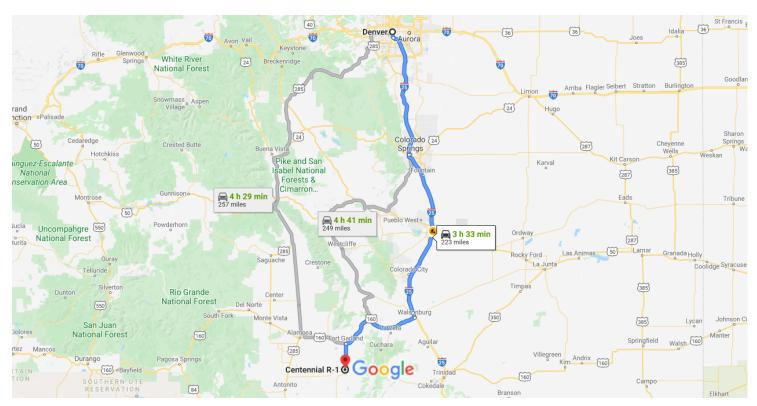

## Denver

Colorado, USA

## Get on I-25 S from N Broadway

|   |    | 11 min (                                                          | (3.5 mi)               |
|---|----|-------------------------------------------------------------------|------------------------|
| 1 | 1. | Head northwest toward Cleveland Pl                                |                        |
| Ļ | 2. | Turn right onto Cleveland Pl                                      | 157 ft                 |
| Ļ | _  | Turn right onto N Broadway Pass by Subway (on the left in 1.2 mi) | 328 ft                 |
| 1 | 4. | Continue straight onto S Broadway                                 | 2.6 mi                 |
| * | 5. | Use the left 2 lanes to turn left onto the ramp<br>25 S           | 0.2 mi<br>to I-        |
| 4 | 6. | Keep left, follow signs for I-25 S and merge of I-25 S            | 0.4 mi<br>e <b>nto</b> |
|   |    |                                                                   | 0.2 mi                 |

|          |     | 0.5.16                                                        | -: (1 [ 4:)                  |
|----------|-----|---------------------------------------------------------------|------------------------------|
| *        | 7.  | Merge onto I-25 S                                             | nin (154 mi)                 |
| 4        | 8.  | Keep left to stay on I-25 S, follow signs for E               |                              |
| ř        | 9.  | Take exit 52 for I-25 S toward US-160<br>W/Walsenburg/Alamosa | — 89.0 mi                    |
|          |     |                                                               | 0.3 mi                       |
| <b>Å</b> | 10. |                                                               | nin (64.9 mi)<br><b>I-25</b> |
|          |     |                                                               | 2.5 mi                       |
| Γ*       | 11. | Turn right onto US-160 W/W 7th St                             |                              |
|          |     | Continue to follow US-160 W                                   |                              |
| П        | 12. | Continue to follow US-160 W  Turn left onto CO-159 S          | — 47.0 mi<br>— 14.3 mi       |