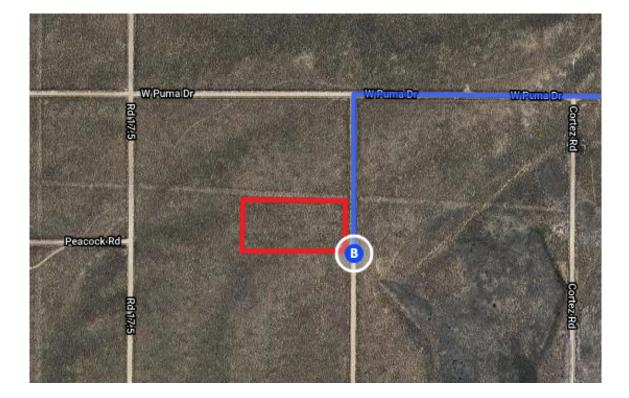

Follow I-25 S to I-25BL S in Huerfano County. Take exit 52 from I-25 S

| *  | 7.       | Merge onto I-25 S                                                |                           |
|----|----------|------------------------------------------------------------------|---------------------------|
| 4  | 8.       | Keep left to stay on I-25 S, follow signs fo<br>E                |                           |
| ۴  | 9.       | Take exit 52 for I-25 S toward US-160<br>W/Walsenburg/Alamosa    | — 89.0 mi                 |
|    |          | S-160 W and CO-159 S to your destination i<br>County             | <b>n</b><br>nin (65.9 mi) |
| *  | 10.      | Merge onto I-25BL S (signs for US-160/<br>BUS S)                 | <b>I-25</b>               |
| ₽  | 11.<br>1 | Turn right onto US-160 W/W 7th St<br>Continue to follow US-160 W | 2.3 11                    |
| ٦  | 12.      | Turn left onto CO-159 S                                          | — 47.0 mi                 |
| L+ | 13.      | Turn right onto W Puma Dr                                        | — 14.3 mi                 |
| ٦  |          | <b>Turn left</b><br>Destination will be on the right             | —— 1.9 mi                 |
|    | _        | с<br>                                                            | — 0.2 mi                  |