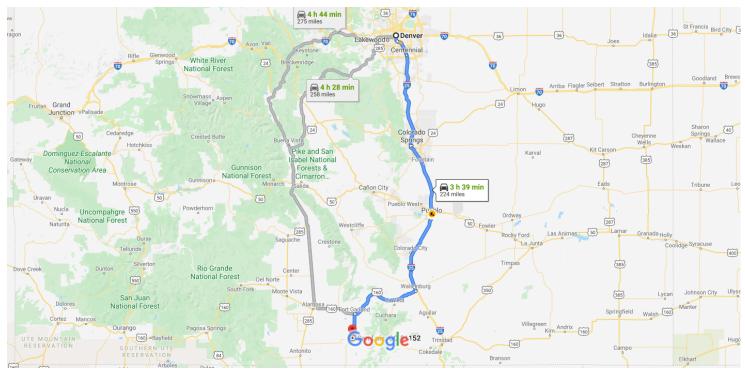

## Denver

Colorado

## Get on I-25 S from N Broadway

|            |    |                                                                             | (3.5 mi) |
|------------|----|-----------------------------------------------------------------------------|----------|
| 1          | 1. | Head northwest toward Cleveland Pl                                          |          |
| L,         | 2. | Turn right onto Cleveland Pl                                                | - 157 ft |
| <b>Γ</b> * | _  | <b>Turn right onto N Broadway</b><br>Pass by Subway (on the left in 1.2 mi) | - 328 ft |
| t          | 4. | Continue straight onto S Broadway                                           | 2.6 mi   |
| *          | 5. | Use the left 2 lanes to turn left onto the ramp<br>25 S                     |          |
| ٦          | 6. | Keep left, follow signs for I-25 S and merge of I-25 S                      |          |
|            |    |                                                                             | 0.2 mi   |

Follow I-25 S to I-25BL S in Huerfano County. Take exit 52 from I-25 S

| *  | 7.       | Merge onto I-25 S                                                |                           |
|----|----------|------------------------------------------------------------------|---------------------------|
| 4  | 8.       | Keep left to stay on I-25 S, follow signs fo<br>E                |                           |
| ۴  | 9.       | Take exit 52 for I-25 S toward US-160<br>W/Walsenburg/Alamosa    | — 89.0 mi                 |
|    |          | S-160 W and CO-159 S to your destination i<br>County             | <b>n</b><br>nin (65.9 mi) |
| *  | 10.      | Merge onto I-25BL S (signs for US-160/<br>BUS S)                 | <b>I-25</b>               |
| ₽  | 11.<br>1 | Turn right onto US-160 W/W 7th St<br>Continue to follow US-160 W | 2.3 11                    |
| ٦  | 12.      | Turn left onto CO-159 S                                          | — 47.0 mi                 |
| L+ | 13.      | Turn right onto W Puma Dr                                        | — 14.3 mi                 |
| ٦  |          | <b>Turn left</b><br>Destination will be on the right             | —— 1.9 mi                 |
|    | _        | с<br>                                                            | — 0.2 mi                  |