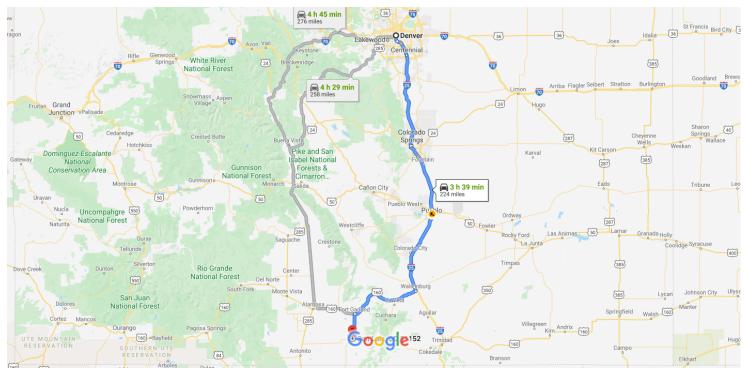

## Google Maps

Map data ©2020 Google 20 mi

## Denver

Colorado

## Get on I-25 S from N Broadway

|   |    | 11 min                                                 | (3.5 mi) |
|---|----|--------------------------------------------------------|----------|
| 1 | 1. | Head northwest toward Cleveland Pl                     |          |
|   |    |                                                        | - 157 ft |
|   | 2. | Turn right onto Cleveland Pl                           |          |
| _ | -  |                                                        | - 328 ft |
|   | 3. | Turn right onto N Broadway                             |          |
|   | 0  | Pass by Subway (on the left in 1.2 mi)                 |          |
|   |    |                                                        | 2.6 mi   |
| 1 | 4. | Continue straight onto S Broadway                      |          |
|   |    |                                                        | 0.2 mi   |
| * | 5. | Use the left 2 lanes to turn left onto the ramp        | o to I-  |
|   |    | 25 S                                                   |          |
|   |    |                                                        | 0.4 mi   |
| 4 | 6. | Keep left, follow signs for I-25 S and merge of I-25 S | onto     |
|   |    |                                                        | 0.2 mi   |

Follow I-25 S to I-25BL S in Huerfano County. Take exit 52 from I-25 S

| *          | 7.       | Merge onto I-25 S                                                |                                  |
|------------|----------|------------------------------------------------------------------|----------------------------------|
| 4          | 8.       | Keep left to stay on I-25 S, follow signs fo<br>E                |                                  |
| ŕ          | 9.       | Take exit 52 for I-25 S toward US-160<br>W/Walsenburg/Alamosa    | — 89.0 mi                        |
|            |          | S-160 W and CO-159 S to your destination i<br>County             |                                  |
| *          | 10.      |                                                                  | in (66.1 mi)<br>I-25<br>— 2.5 mi |
| <b>L</b> → | 11.<br>1 | Turn right onto US-160 W/W 7th St<br>Continue to follow US-160 W |                                  |
| 4          | 12.      | Turn left onto CO-159 S                                          | — 47.0 mi                        |
| L,         | 13.      | Turn right onto W Puma Dr                                        | — 14.3 mi                        |
| 4          |          | <b>Turn left</b><br>Destination will be on the right             | — 1.9 mi                         |
|            |          |                                                                  | — 0.4 mi                         |