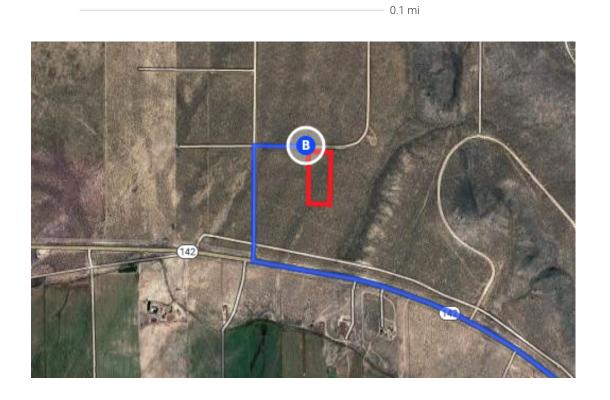

15. Continue onto Rd 17.5

1 Destination will be on the right

16. Turn right

0.2 mi