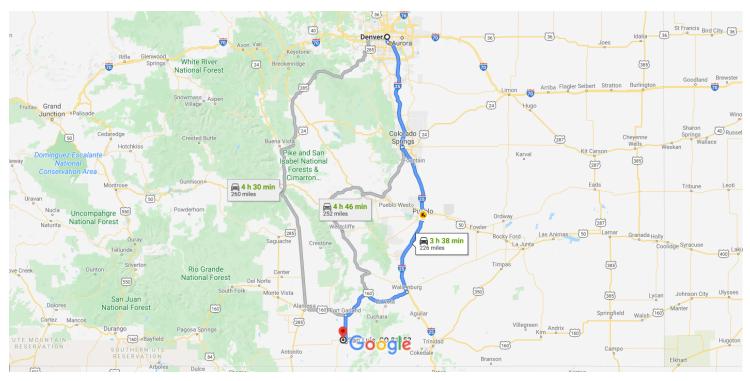

## Get on I-25 S from N Broadway

|            |    | 11 min (3.                                                | 5 mi)  |
|------------|----|-----------------------------------------------------------|--------|
| 1          | 1. | Head northwest toward Cleveland Pl                        |        |
|            |    |                                                           | 157 ft |
| <b>L</b> → | 2. | Turn right onto Cleveland Pl                              |        |
|            |    |                                                           | 328 ft |
| <b>L</b> → | 3. | Turn right onto N Broadway                                |        |
|            | 0  | Pass by Subway (on the left in 1.2 mi)                    |        |
|            |    | 2                                                         | 2.6 mi |
| <b>†</b>   | 4. | Continue straight onto S Broadway                         |        |
|            |    | C                                                         | ).2 mi |
| *          | 5. | Use the left 2 lanes to turn left onto the ramp t<br>25 S | o I-   |
|            |    |                                                           | ).4 mi |
| 4          | 6. | Keep left, follow signs for I-25 S and merge on I-25 S    | to     |
|            |    | C                                                         | ).2 mi |

## Follow I-25 S to I-25BL S in Huerfano County. Take exit 52 from I-25 S $\,$

| *        | 7.  | Merge onto I-25 S                                                |                             |
|----------|-----|------------------------------------------------------------------|-----------------------------|
| 4        | 8.  | Keep left to stay on I-25 S, follow signs f                      |                             |
| ۲        | 9.  | Take exit 52 for I-25 S toward US-160<br>W/Walsenburg/Alamosa    | 89.0 n                      |
|          |     |                                                                  | —— 0.3 m                    |
| *        | 10. |                                                                  | min (67.9 m<br><b>/I-25</b> |
|          |     |                                                                  | 2.5 n                       |
| Γ*       | 11. | Turn right onto US-160 W/W 7th St<br>Continue to follow US-160 W |                             |
| 4        | 12. | Turn left onto CO-159 S                                          | —— 47.0 n                   |
| Ļ        | 13. |                                                                  |                             |
|          |     | Turn right onto CO-142 W                                         | —— 15.7 m                   |
| <b>L</b> | 14. | Turn right onto CO-142 W  Turn right toward Rd 17.5              | —— 15.7 m<br>——— 2.3 m      |