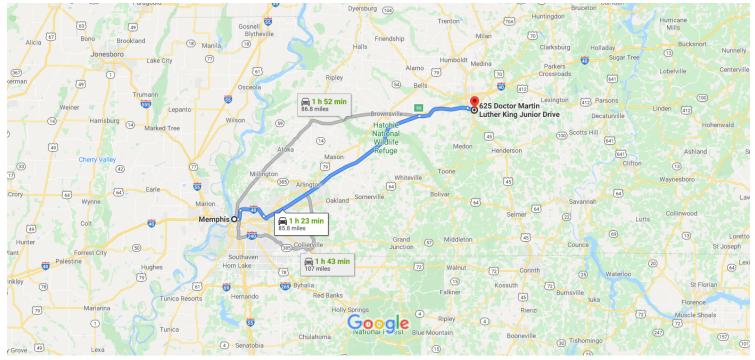

## Google Maps Memphis, TN to 625 Dr Martin Luther King Jr Dr Drive 85.8 miles, 1 h 23 min

Map data ©2020 Google 10 mi

### Memphis

Tennessee

#### Get on I-40

| 1 | 1. | 1 min (0.4 mi)<br>Head east on Poplar Ave toward N B.B. King Blvd |          |
|---|----|-------------------------------------------------------------------|----------|
| 4 | 2. | Turn left onto N B.B. King Blvd                                   | - 203 ft |
| * | 3. | Turn right onto the I-40 E ramp to Nashville                      | 0.2 mi   |
|   |    |                                                                   | 0.1 mi   |

# Follow I-40 to US-70 E in Haywood County. Take exit 66 from I-40

1 h 2 min (68.2 mi)

- ------ 1.1 mi
- 5. Keep left to stay on I-40

— 2.8 mi

- Keep right to stay on I-40, follow signs for Nashville
- 7. Keep left to stay on I-40

8.1 mi

8. Take exit 66 to merge onto US-70 E

– 0.2 mi

### Follow US-70 E to Dr Martin Luther King Jr Dr in Jackson

|   |                                                                                                    | 23 min (17.2 mi)                      |  |
|---|----------------------------------------------------------------------------------------------------|---------------------------------------|--|
| * | 9. Merge onto US-70 E                                                                              | , , , , , , , , , , , , , , , , , , , |  |
| r | 10. Turn right onto US-45 BYP S/US-70                                                              | 15.0 mi<br>) E<br>1.6 mi              |  |
| Ļ | 11. Use the 2nd from the right lane to turn right onto<br>S Highland Ave                           |                                       |  |
| ٦ | <ul><li>12. Turn left onto Dr Martin Luther King</li><li>Destination will be on the left</li></ul> | 0.2 mi<br>Jr Dr                       |  |
|   |                                                                                                    | 0.5 mi                                |  |

## 625 Dr Martin Luther King Jr Dr

Jackson, TN 38301