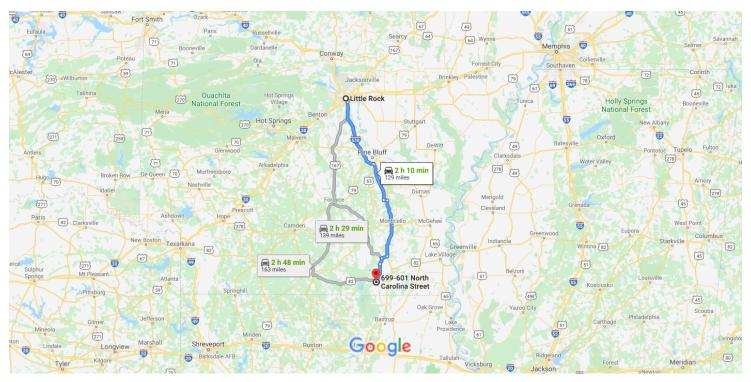

## Little Rock

Arkansas, USA

## Get on I-630 E

|          |    | 2 min (0.3 mi)                                   |  |  |
|----------|----|--------------------------------------------------|--|--|
| 1        | 1. | Head north toward W 8th St                       |  |  |
|          |    | 131 ft                                           |  |  |
| <b>L</b> | 2. | Turn right at the 1st cross street onto W 8th St |  |  |
|          |    | 0.2 mi                                           |  |  |
| *        | 3. | Take the ramp onto I-630 E                       |  |  |
|          |    | 0.1 mi                                           |  |  |

## Follow I-530 S to AR-530 in Vaugine Township. Take exit 44 from I-530 S $\,$

| * | 4. | Merge onto I-630 E                           | 1 4 ·       |
|---|----|----------------------------------------------|-------------|
| 7 | 5. | Use any lane to take exit 139A-139B to merge | 1.4 mi<br>! |

onto I-30 W toward Texarkana

6. Keep left at the fork to continue on US-167 S/US-65 S

0.3 mi

41 min (47.6 mi)

| 1                                               | 7.   | Continue onto I-530 S/US-65 S                           |                   |  |  |  |  |  |
|-------------------------------------------------|------|---------------------------------------------------------|-------------------|--|--|--|--|--|
| r                                               | 8.   | Take exit 44 for AR-530 S toward Sta<br>City/Monticello | 43.7 mi           |  |  |  |  |  |
| - 11                                            |      |                                                         | 0.7 mi            |  |  |  |  |  |
| Follow AR-530 to US-425 S in Lone Pine Township |      |                                                         |                   |  |  |  |  |  |
| 1                                               | 9.   | Continue onto AR-530                                    | 24 min (24.9 mi)  |  |  |  |  |  |
|                                                 |      |                                                         | 23.0 mi           |  |  |  |  |  |
| 4                                               | 10.  | Turn left onto AR-11 S                                  |                   |  |  |  |  |  |
|                                                 |      |                                                         | 2.0 mi            |  |  |  |  |  |
| Ļ                                               | 11.  | Turn right onto US-425 S                                | 00 min (05 ( mi)) |  |  |  |  |  |
| <b>Falla</b>                                    | A F  | R-8 W and AR-133 S to N Carolina St ir                  | 39 min (35.6 mi)  |  |  |  |  |  |
| FOIIO                                           | W Ar | to Walld AR-133 S to N Calollia St II                   |                   |  |  |  |  |  |
| _                                               | 10   | Turn wight outs AD O.W                                  | 26 min (20.1 mi)  |  |  |  |  |  |
| <b>L</b>                                        | 12.  | Turn right onto AR-8 W                                  |                   |  |  |  |  |  |
| •                                               |      |                                                         | 3.8 mi            |  |  |  |  |  |
| 1                                               | 13.  | Continue straight onto AR-133 S                         |                   |  |  |  |  |  |
|                                                 |      |                                                         | 4.1 mi            |  |  |  |  |  |
| 1                                               | 14.  | Continue straight to stay on AR-133                     | 3 S               |  |  |  |  |  |
|                                                 |      |                                                         | 11.4 mi           |  |  |  |  |  |
| 4                                               | 15.  | Turn left onto Main St                                  |                   |  |  |  |  |  |
|                                                 |      |                                                         | 0.5 mi            |  |  |  |  |  |
| <b>L</b> →                                      | 16.  | Turn right onto W 6th Ave                               |                   |  |  |  |  |  |
|                                                 |      |                                                         | 0.2 mi            |  |  |  |  |  |
| 4                                               |      | Turn left onto N Carolina St                            |                   |  |  |  |  |  |
|                                                 | 0    | Destination will be on the right                        |                   |  |  |  |  |  |
|                                                 |      |                                                         |                   |  |  |  |  |  |