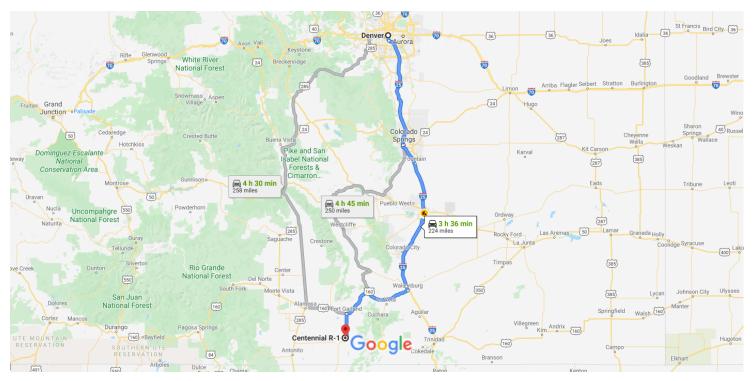

Map data ©2020 Google 20 mi ■

## Denver

Colorado

## Get on I-25 S from N Broadway

|          |    | 11 min (3.5 mi)                                           |
|----------|----|-----------------------------------------------------------|
| 1        | 1. | Head northwest toward Cleveland Pl                        |
| <b>.</b> | 2  | Turn right onto Cleveland Pl                              |
| I.       | ۷. | •                                                         |
| ₽        | _  | Turn right onto N Broadway                                |
|          | 0  | Pass by Subway (on the left in 1.2 mi)                    |
| 1        | 4. | Continue straight onto S Broadway                         |
| *        | 5. | Use the left 2 lanes to turn left onto the ramp to I-25 S |
| 4        | 6. | Keep left, follow signs for I-25 S and merge onto I-25 S  |
|          |    | 0.2 mi                                                    |

## Follow I-25 S to I-25BL S in Huerfano County. Take exit 52 from I-25 S $\,$

— 2 h 16 min (154 mi)

| * | 7. | Merge onto I-25 S                                             |                         |
|---|----|---------------------------------------------------------------|-------------------------|
| 4 | 8. | Keep left to stay on I-25 S, follow signs for E               | 64.9 mi<br><b>JS-24</b> |
| ۳ | 9. | Take exit 52 for I-25 S toward US-160<br>W/Walsenburg/Alamosa | 89.0 mi                 |
|   |    |                                                               | - 0.3 mi                |

## Follow US-160 W and CO-159 S to Cortez Rd in Costilla County

| Cour     | nty |                                                                  |                                |
|----------|-----|------------------------------------------------------------------|--------------------------------|
| *        | 10. | Merge onto I-25BL S (signs for US-<br>BUS S)                     | 1 10 min (65.8 mi)<br>160/I-25 |
| Ļ        |     | Turn right onto US-160 W/W 7th St<br>Continue to follow US-160 W | 2.5 mi                         |
| 4        | 12. | Turn left onto CO-159 S                                          | 47.0 mi                        |
| <b>L</b> | 13. | Turn right onto W Puma Dr                                        | 14.3 mi                        |
| 4        | 14. | Turn left onto Cortez Rd                                         | ————— 1.7 mi                   |