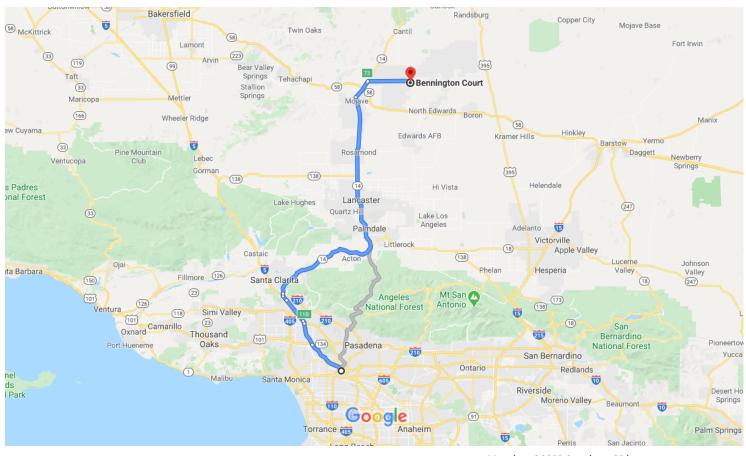

6.0 mi

## Map data ©2020 Google 20 km ⊾

## Los Angeles

California, USA

## Get on US-101 N

| ٦ | 6.  | Use any lane to take exit 11B for Interstate 5 toward Sacramento      | 5 N                  |
|---|-----|-----------------------------------------------------------------------|----------------------|
| * | 7.  | Merge onto I-5 N                                                      | - 0.8 mi             |
| Ý | 8.  | Keep left at the fork to stay on I-5 N                                | - 6.8 mi<br>- 1.5 mi |
| ۳ | 9.  | Use the right 3 lanes to take the CA-14 N extoward Palmdale/Lancaster | it                   |
| 1 | 10. | Continue onto CA-14 N Pass by Denny's (on the right in 68.3 mi)       | - 0.6 mi             |
|   |     |                                                                       | 68.9 mi              |

## Follow CA-14 N/Midland Trail and California City Blvd to Bennington Ct in California City

|   |          | 21 min                                                                     | (16.7 mi)          |
|---|----------|----------------------------------------------------------------------------|--------------------|
| Ļ | 11.      | Turn right onto CA-14 N/Midland Trail                                      | `                  |
| ۲ | 12.      | Take exit 73 for California City Blvd                                      | — 4.9 mi           |
| 7 | 13.      | Keep right at the fork and merge onto Cali<br>City Blvd/Ransburg Cutoff Rd | — 0.3 mi<br>fornia |
|   | <b>1</b> | Continue to follow California City Blvd                                    |                    |
| Ļ | 14.      | Turn right to stay on California City Blvd                                 | - 10.3 mi          |
| 4 | 15.      | Turn left onto S College Blvd                                              | — 0.8 mi           |
| Ļ | _        | Turn right onto Bennington Ct Destination will be on the right             | — 0.4 mi           |
|   |          |                                                                            | — 200 ft           |