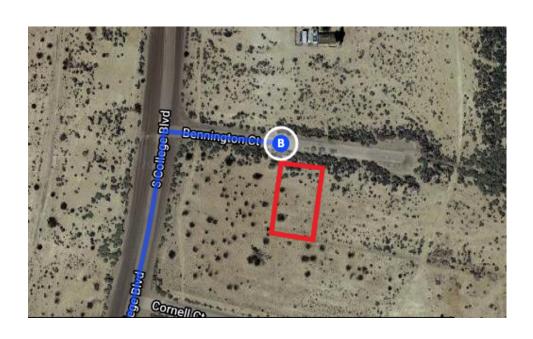

## Follow CA-14 N/Midland Trail and California City Blvd to Bennington Ct in California City

|   |          | 21 min                                                                     | (16.7 mi)          |
|---|----------|----------------------------------------------------------------------------|--------------------|
| Ļ | 11.      | Turn right onto CA-14 N/Midland Trail                                      | `                  |
| ۲ | 12.      | Take exit 73 for California City Blvd                                      | — 4.9 mi           |
| 7 | 13.      | Keep right at the fork and merge onto Cali<br>City Blvd/Ransburg Cutoff Rd | — 0.3 mi<br>fornia |
|   | <b>1</b> | Continue to follow California City Blvd                                    |                    |
| Ļ | 14.      | Turn right to stay on California City Blvd                                 | - 10.3 mi          |
| 4 | 15.      | Turn left onto S College Blvd                                              | — 0.8 mi           |
| Ļ | _        | Turn right onto Bennington Ct Destination will be on the right             | — 0.4 mi           |
|   |          |                                                                            | — 200 ft           |