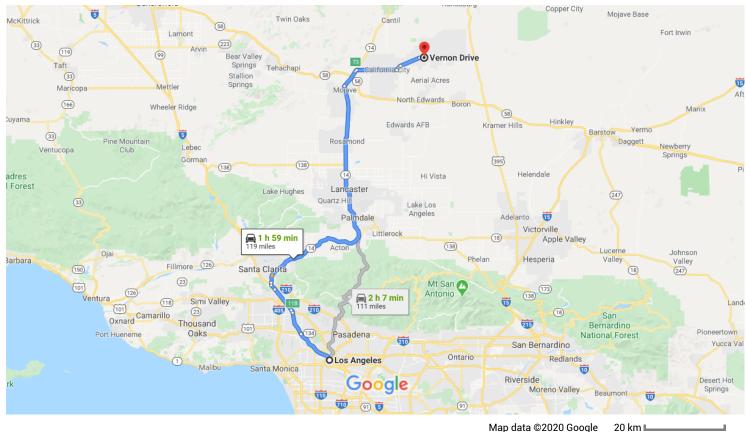

## Google Maps

Map data ©2020 Google

## Los Angeles

California, USA

## Get on US-101 N

|   |    | 3 min (0.7 mi)                                 |  |  |
|---|----|------------------------------------------------|--|--|
| T | 1. | Head northwest on W 1st St toward N Spring St  |  |  |
|   |    | 0.1 mi                                         |  |  |
|   | 2. | Turn right onto N Broadway                     |  |  |
|   | _  | 0.4 mi                                         |  |  |
| X | 3. | Turn right to merge onto US-101 N toward I-110 |  |  |
|   |    | Ν                                              |  |  |
|   |    | 0.2 mi                                         |  |  |
|   |    |                                                |  |  |

## Continue to Mojave

1 h 25 min (94.9 mi)

- 8 Merge onto US-101 N 4.
- Keep left to continue on CA-170 N/Hollywood 5. 4 Fwy, follow signs for Sacramento/170 N

6.0 mi

10.1 mi

| 5 | 6. | Use any lane to take exit 11B for Interstate 5 N |
|---|----|--------------------------------------------------|
|   |    | toward Sacramento                                |

0.8 mi 8 Merge onto I-5 N 7. 6.8 mi Keep left at the fork to stay on I-5 N Y 8. 1.5 mi Use the right 3 lanes to take the CA-14 N exit 9. toward Palmdale/Lancaster 0.6 mi t 10. Continue onto CA-14 N 1 Pass by Denny's (on the right in 68.3 mi) 68.9 mi Continue on CA-14 N/Midland Trail. Take California City Blvd

| and 2 | 0 Mule Team F                   | Pkwy to Vernon Dr in California City<br>29 min (23.                  | 2 mi)         |
|-------|---------------------------------|----------------------------------------------------------------------|---------------|
| L,    | 11. Turn rigł                   | ht onto CA-14 N/Midland Trail                                        | ,             |
| r     | 12. Take exi                    | it 73 for California City Blvd                                       | 1.9 mi        |
| 7     |                                 | م<br>ght at the fork and merge onto Califorı<br>d/Ransburg Cutoff Rd | ).3 mi<br>nia |
|       | <ol> <li>Continue to</li> </ol> | o follow California City Blvd                                        | 0 :           |
| 4     | 14. Turn left                   | t onto Randsburg Mojave Rd                                           | ).3 mi        |
| 1     | 15. Continue                    | e straight onto 20 Mule Team Pkwy                                    | .4 mi         |
| L,    | 16. Turn rigł                   | ht onto Rudnick Blvd                                                 | 5.3 mi        |
| 4     | -                               | t onto Vernon Dr<br>n will be on the right                           | .2 mi         |