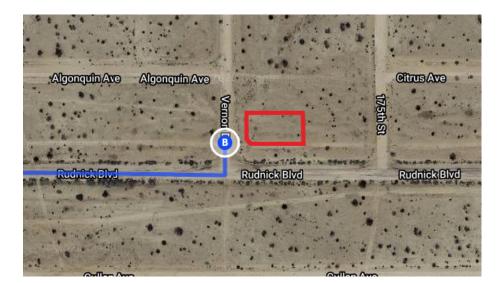

| and 2 | 0 Mule Team F                   | Pkwy to Vernon Dr in California City<br>29 min (23.                  | 2 mi)         |
|-------|---------------------------------|----------------------------------------------------------------------|---------------|
| L,    | 11. Turn rigł                   | ht onto CA-14 N/Midland Trail                                        | ,             |
| r     | 12. Take exi                    | it 73 for California City Blvd                                       | 1.9 mi        |
| 7     |                                 | م<br>ght at the fork and merge onto Califorı<br>d/Ransburg Cutoff Rd | ).3 mi<br>nia |
|       | <ol> <li>Continue to</li> </ol> | o follow California City Blvd                                        | 0 :           |
| 4     | 14. Turn left                   | t onto Randsburg Mojave Rd                                           | ).3 mi        |
| 1     | 15. Continue                    | e straight onto 20 Mule Team Pkwy                                    | .4 mi         |
| L,    | 16. Turn rigł                   | ht onto Rudnick Blvd                                                 | 5.3 mi        |
| 4     | -                               | t onto Vernon Dr<br>n will be on the right                           | .2 mi         |

62 ft