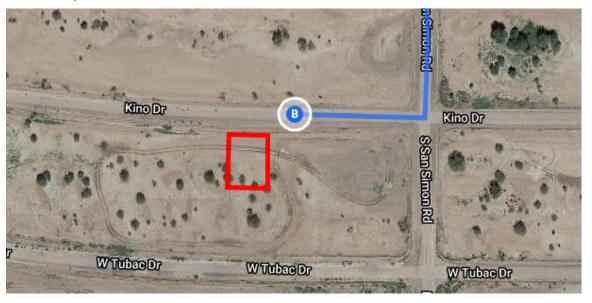

# Continue on S Sunland Gin Rd. Drive to Kino Dr in Arizona City

|          |                                     | — 8 min (5.0 mi) |
|----------|-------------------------------------|------------------|
| Ļ        | 8. Turn right onto S Sunland Gin Rd |                  |
|          |                                     | 3.1 mi           |
| <b>L</b> | 9. Turn right onto W Battaglia Dr   |                  |
|          |                                     | 1.2 mi           |
| 4        | 10. Turn left onto S San Simon Rd   |                  |
| -        |                                     | 0.7 mi           |
| -        | 11 Turn right onto Kino Dr          | 0.7 1111         |
| Γ        | 11. Turn right onto Kino Dr         |                  |
|          | Destination will be on the left     |                  |
|          |                                     | 226 ft           |

## 11679 Kino Dr

Arizona City, AZ 85123, USA