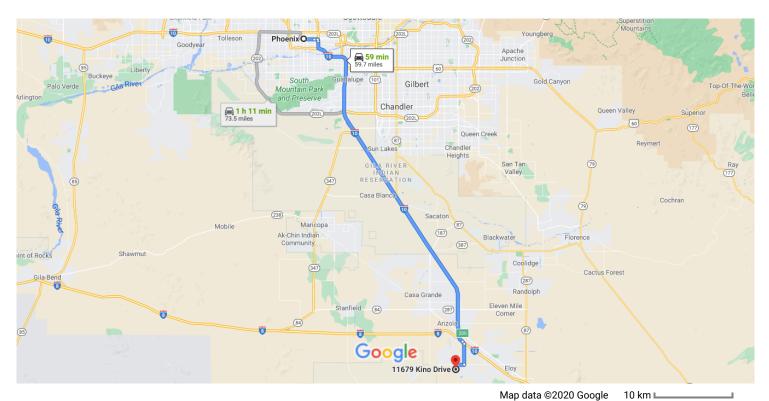

45 min (52.1 mi)

### Phoenix

Arizona, USA

#### Get on I-10 E from W Jefferson St

|          |    | 7 min                                                      | (2.5 m                     |  |
|----------|----|------------------------------------------------------------|----------------------------|--|
| 1        | 1. | Head west on W Washington St toward 1st A                  | Ave                        |  |
| 4        | 2. | Use the left lane to turn left onto S 1st Ave              | – 315 ft                   |  |
| 4        | 3. | Use the left 2 lanes to turn left onto W Jeffers           |                            |  |
| <b>L</b> | 4. | Keep right to continue on E Jefferson St                   | - 1.6 m                    |  |
| *        | 5. | Use the right 2 lanes to turn right onto the rar<br>Tucson | — 0.5 mi<br>a <b>mp to</b> |  |
|          |    |                                                            | 0.3 m                      |  |

#### Follow I-10 E to Eloy. Take exit 200 from I-10 E

| * | 6. | Merge onto I-10 E |               |
|---|----|-------------------|---------------|
|   |    |                   | 51 7 m        |
|   |    |                   | J I . / I I I |

Take exit 200 toward Sunland Gin Rd/Arizona City 0.4 mi

# Continue on S Sunland Gin Rd. Drive to Kino Dr in Arizona City

|          |                                     | — 8 min (5.0 mi) |
|----------|-------------------------------------|------------------|
| Ļ        | 8. Turn right onto S Sunland Gin Rd |                  |
|          |                                     | 3.1 mi           |
| <b>L</b> | 9. Turn right onto W Battaglia Dr   |                  |
|          |                                     | 1.2 mi           |
| 4        | 10. Turn left onto S San Simon Rd   |                  |
| -        |                                     | 0.7 mi           |
| -        | 11 Turn right onto Kino Dr          | 0.7 1111         |
| Γ        | 11. Turn right onto Kino Dr         |                  |
|          | Destination will be on the left     |                  |
|          |                                     | 226 ft           |

## 11679 Kino Dr

Arizona City, AZ 85123, USA