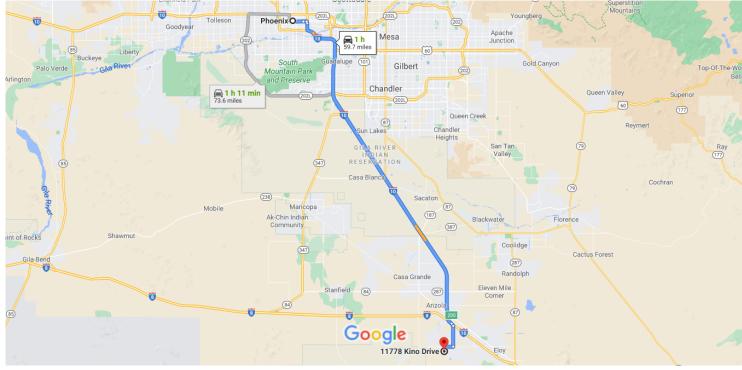

## Google Maps Phoenix, AZ, USA to 11778 Kino Dr

Map data ©2020 Google 10 km ∟

#### Phoenix

Arizona, USA

#### Get on I-10 E from W Jefferson St

| 1  | 1. | 7 min (2.5 m<br>Head west on W Washington St toward 1st Ave |                          |  |
|----|----|-------------------------------------------------------------|--------------------------|--|
| 4  | 2. | Use the left lane to turn left onto S 1st Ave               | — 315 ft                 |  |
| ٦  | 3. | Use the left 2 lanes to turn left onto W Jeffer             | — 397 ft<br>son St       |  |
| L, | 4. | Keep right to continue on E Jefferson St                    | – 1.6 mi                 |  |
| *  | 5. | Use the right 2 lanes to turn right onto the ra<br>Tucson   | – 0.5 mi<br><b>mp to</b> |  |
|    |    |                                                             | – 0.3 mi                 |  |

#### Follow I-10 E to Eloy. Take exit 200 from I-10 E

|    |    |                                     | 45 min (52.1 mi)  |  |
|----|----|-------------------------------------|-------------------|--|
| \$ | 6. | Merge onto I-10 E                   | 10 1111 (02.1111) |  |
|    |    |                                     | 51.7 mi           |  |
| ۲  | 7. | Take exit 200 toward Sunland Gin Rd | d/Arizona City    |  |
|    |    |                                     | 0.4 mi            |  |

# Continue on S Sunland Gin Rd. Drive to Kino Dr in Arizona City

|            |                                     | 9 min (5.1 mi) |
|------------|-------------------------------------|----------------|
| ►          | 8. Turn right onto S Sunland Gin Rd |                |
| <b>r</b> ≯ | 9. Turn right onto W Battaglia Dr   | 3.1 mi         |
|            |                                     | 1.2 mi         |
| Ч          | 10. Turn left onto S San Simon Rd   | 0.7 mi         |
| <b>Γ</b>   | 11. Turn right onto Kino Dr         | 0.7 111        |
|            | Destination will be on the right    |                |
|            |                                     | 0.1 mi         |

### 11778 Kino Dr

Arizona City, AZ 85123, USA