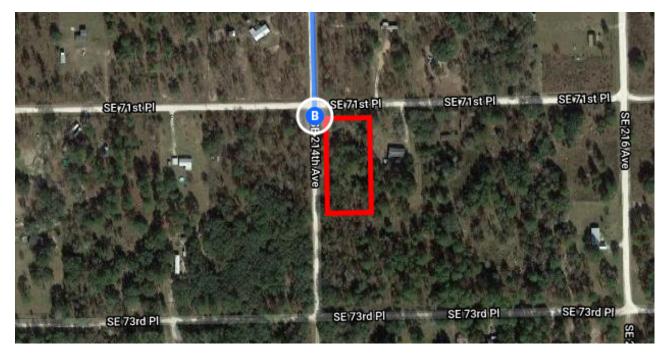

| 0.4 mi            |  |

# Continue on S Sunland Gin Rd. Drive to Kino Dr in Arizona City

|            |                                     | 9 min (5.1 mi) |
|------------|-------------------------------------|----------------|
| ►          | 8. Turn right onto S Sunland Gin Rd |                |
| <b>r</b> ≯ | 9. Turn right onto W Battaglia Dr   | 3.1 mi         |
|            |                                     | 1.2 mi         |
| Ч          | 10. Turn left onto S San Simon Rd   | 0.7 mi         |
| <b>Γ</b>   | 11. Turn right onto Kino Dr         | 0.7 111        |
|            | Destination will be on the right    |                |
|            |                                     | 0.1 mi         |

### 11778 Kino Dr

Arizona City, AZ 85123, USA