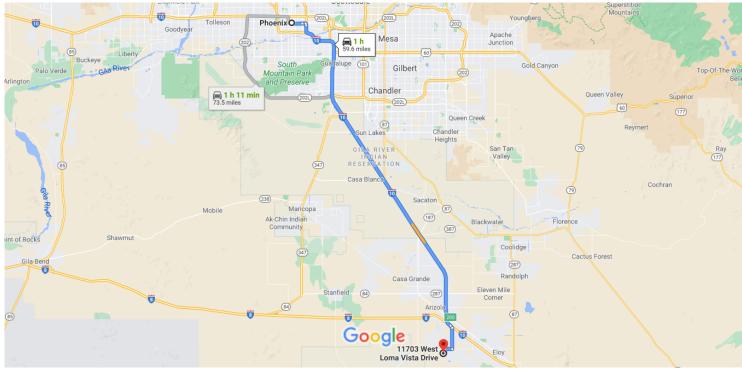

## Google Maps Phoenix, AZ, USA to 11703 W Loma Vista Dr

Map data ©2020 Google 10 km

#### Phoenix

Arizona, USA

#### Get on I-10 E from W Jefferson St

| 1  | 1. | 7 min<br>Head west on W Washington St toward 1st A         | 7 min (2.5 mi)<br>W Washington St toward 1st Ave |  |
|----|----|------------------------------------------------------------|--------------------------------------------------|--|
| -  |    | <b>.</b>                                                   | - 315 ft                                         |  |
| Ч  | Ζ. | Use the left lane to turn left onto S 1st Ave              | - 397 ft                                         |  |
| 4  | 3. | Use the left 2 lanes to turn left onto W Jeffer            | <b>son St</b><br>- 1.6 mi                        |  |
| ₽  | 4. | Keep right to continue on E Jefferson St                   | 0.5                                              |  |
| \$ | 5. | Use the right 2 lanes to turn right onto the rai<br>Tucson | - 0.5 mi<br><b>mp to</b>                         |  |
|    |    |                                                            | 0.3 mi                                           |  |

#### Follow I-10 E to Eloy. Take exit 200 from I-10 E

|   |    |                                     | 45 min (52.1 mi) |  |
|---|----|-------------------------------------|------------------|--|
| * | 6. | Merge onto I-10 E                   | 40 min (02.1 mi) |  |
|   |    |                                     | 51.7 mi          |  |
| ۲ | 7. | Take exit 200 toward Sunland Gin Rd | l/Arizona City   |  |
|   |    |                                     | 0.4 mi           |  |

# Continue on S Sunland Gin Rd. Drive to W Loma Vista Dr in Arizona City

|            |                                     | — 8 min (5.0 mi) |
|------------|-------------------------------------|------------------|
| P          | 8. Turn right onto S Sunland Gin Rd |                  |
| <b>Γ</b> ≯ | 9. Turn right onto W Battaglia Dr   | 3.1 mi           |
| -          | 10 Turn left and least Di           | 1.0 mi           |
| Ч          | 10. Turn left onto Lamb Rd          | 0.6 mi           |
| <b>Γ</b>   | 11. Turn right onto W Loma Vista Dr | 0.0111           |
|            | Destination will be on the left     |                  |
|            |                                     | 0.3 mi           |

### 11703 W Loma Vista Dr

Arizona City, AZ 85123, USA