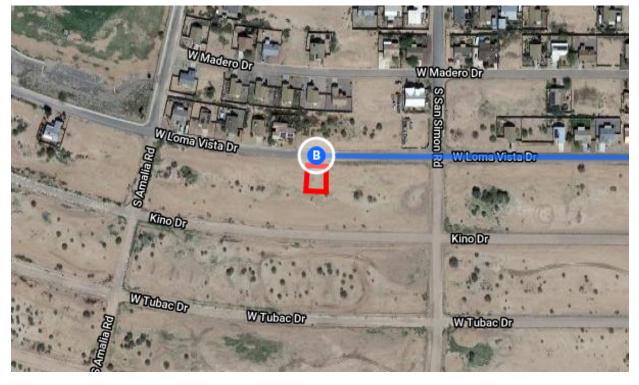

4 mi           |  |

# Continue on S Sunland Gin Rd. Drive to W Loma Vista Dr in Arizona City

|            |                                     | — 8 min (5.0 mi) |
|------------|-------------------------------------|------------------|
| P          | 8. Turn right onto S Sunland Gin Rd |                  |
| <b>Γ</b> ≯ | 9. Turn right onto W Battaglia Dr   | 3.1 mi           |
| -          | 10 Turn left and least Di           | 1.0 mi           |
| Ч          | 10. Turn left onto Lamb Rd          | 0.6 mi           |
| <b>Γ</b>   | 11. Turn right onto W Loma Vista Dr | 0.0111           |
|            | Destination will be on the left     |                  |
|            |                                     | 0.3 mi           |

### 11703 W Loma Vista Dr

Arizona City, AZ 85123, USA