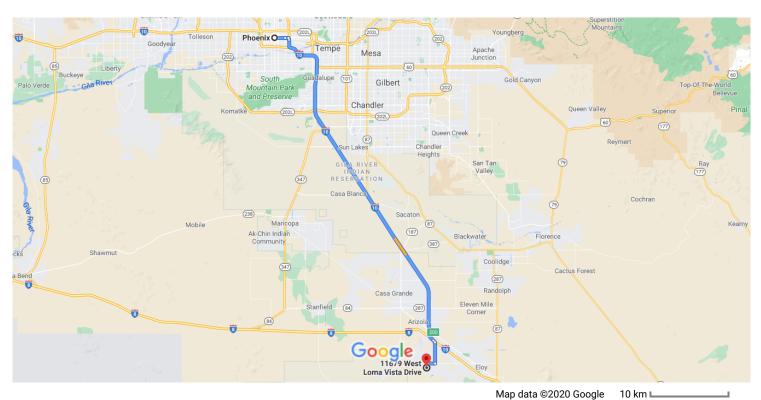

51.7 mi

0.4 mi

## Phoenix

Arizona, USA

## Get on I-10 E from W Jefferson St

| Get      | on i- | TO E from W Jefferson St                                  | in (2.5 mi)        |  |
|----------|-------|-----------------------------------------------------------|--------------------|--|
| 1        | 1.    | Head west on W Washington St toward 1st                   | ,                  |  |
| 4        | 2.    | Use the left lane to turn left onto S 1st Ave             | — 315 ft           |  |
| 4        | 3.    | Use the left 2 lanes to turn left onto W Jefferson St     |                    |  |
| <b>L</b> | 4.    | Keep right to continue on E Jefferson St                  |                    |  |
| *        | 5.    | Use the right 2 lanes to turn right onto the ra<br>Tucson | — 0.5 mi<br>amp to |  |
|          |       |                                                           | — 0.3 mi           |  |
| Follo    | w I-  | 10 E to Eloy. Take exit 200 from I-10 E                   |                    |  |
| *        | 6.    | Merge onto I-10 E                                         | ı (52.1 mi)        |  |

Take exit 200 toward Sunland Gin Rd/Arizona City

## Continue on S Sunland Gin Rd. Drive to W Loma Vista Dr in Arizona City

|               |     |                                  | — 8 min (4.9 mi) |
|---------------|-----|----------------------------------|------------------|
| <b>L</b> →    | 8.  | Turn right onto S Sunland Gin Rd |                  |
|               |     |                                  | 3.1 mi           |
| <b>L</b>      | 9.  | Turn right onto W Battaglia Dr   |                  |
|               |     |                                  | 1.0 mi           |
| 4             | 10. | Turn left onto Lamb Rd           |                  |
| -             |     |                                  | 0.6 mi           |
| $\rightarrow$ | 11  | Turn right onto W Loma Vista Dr  | 0.01111          |
| 1             | _   |                                  |                  |
|               | O   | Destination will be on the left  |                  |
|               |     |                                  | 0.3 mi           |

## 11679 W Loma Vista Dr

Arizona City, AZ 85123, USA