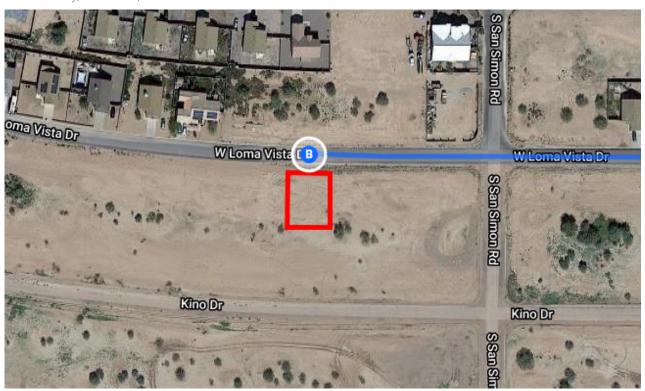

nto S Sunland Gin Rd |                  |
|               |     |                                  | 3.1 mi           |
| <b>L</b>      | 9.  | Turn right onto W Battaglia Dr   |                  |
|               |     |                                  | 1.0 mi           |
| 4             | 10. | Turn left onto Lamb Rd           |                  |
| -             |     |                                  | 0.6 mi           |
| $\rightarrow$ | 11  | Turn right onto W Loma Vista Dr  | 0.01111          |
| 1             | _   |                                  |                  |
|               | O   | Destination will be on the left  |                  |
|               |     |                                  | 0.3 mi           |

## 11679 W Loma Vista Dr

Arizona City, AZ 85123, USA