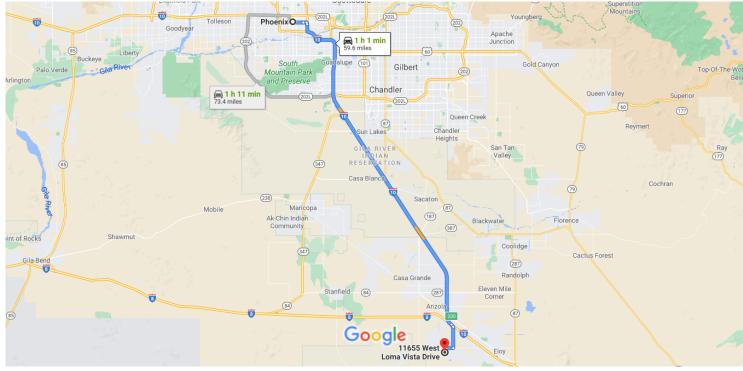

## Google Maps Phoenix, AZ, USA to 11655 W Loma Vista Dr

Map data ©2020 Google 10 km L

#### Phoenix

Arizona, USA

### 11655 W Loma Vista Dr

Arizona City, AZ 85123, USA