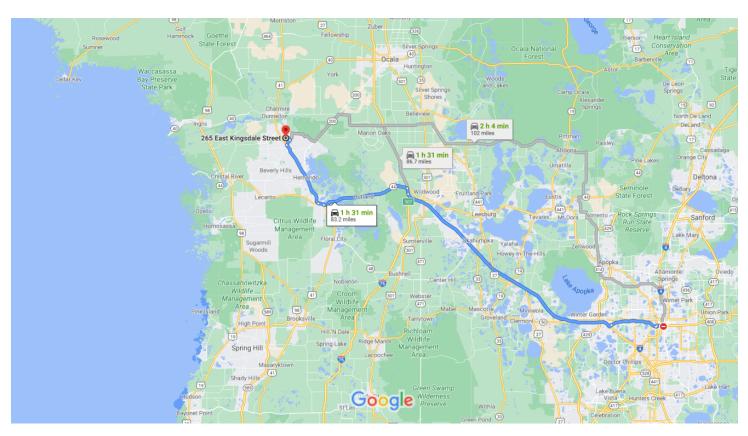

## Get on FL-408 W from W Anderson St and W South St

|          |    | 7 min (                                              | 1.7 mi) |
|----------|----|------------------------------------------------------|---------|
| 1        | 1. | Head east on W South St toward S Orange Av           | re      |
|          |    |                                                      | 108 ft  |
| <b>₽</b> | 2. | Turn right onto S Orange Ave                         |         |
|          |    |                                                      | 463 ft  |
| Γ*       | 3. | Turn right at the 1st cross street onto W Ande<br>St | erson   |
|          |    |                                                      | 0.4 mi  |
| <b>₽</b> | 4. | Turn right onto S Division Ave                       |         |
|          |    |                                                      | 0.1 mi  |
| 4        | 5. | Turn left at the 1st cross street onto W South       | St      |
|          |    |                                                      | 0.8 mi  |
| 4        | 6. | Turn left onto S Orange Blossom Trail                |         |
|          |    |                                                      | 0.2 mi  |
| <b>L</b> | 7. | Turn right onto Long St                              |         |
|          |    |                                                      | - 85 ft |

| <b>*</b>                | 8. Use the ramp to                                                                                                        | left lane to mer<br>Ocoee                                                                                                                          | ge onto FL                                                                        | 408 W via th                  | he           |
|-------------------------|---------------------------------------------------------------------------------------------------------------------------|----------------------------------------------------------------------------------------------------------------------------------------------------|-----------------------------------------------------------------------------------|-------------------------------|--------------|
|                         | ▲ Toll road                                                                                                               |                                                                                                                                                    |                                                                                   |                               |              |
|                         |                                                                                                                           |                                                                                                                                                    |                                                                                   | 0                             | ).2          |
|                         |                                                                                                                           | npike to FL-44 V<br>da's Turnpike                                                                                                                  | / in Sumte                                                                        | r County. Tak                 | кe           |
| <b>A</b>                |                                                                                                                           |                                                                                                                                                    |                                                                                   | 45 min (51.                   | 9            |
| <b>K</b>                | <ol><li>Merge o</li><li>Toll road</li></ol>                                                                               | nto FL-408 W                                                                                                                                       |                                                                                   |                               |              |
|                         | A TOILTOAU                                                                                                                |                                                                                                                                                    |                                                                                   |                               | 3.0          |
| *                       |                                                                                                                           | e right 2 lanes t<br>ke toward Ocala                                                                                                               | •                                                                                 | nto Florida's                 |              |
|                         |                                                                                                                           |                                                                                                                                                    |                                                                                   | 42                            | 2.9          |
| *                       | 11. Take e                                                                                                                | kit 307 toward                                                                                                                                     | nverness                                                                          |                               |              |
|                         | TT. Take C                                                                                                                |                                                                                                                                                    | IIVCIIICOO                                                                        |                               |              |
| ollo                    |                                                                                                                           | d US-41 N to N                                                                                                                                     |                                                                                   |                               |              |
| orin                    | w FL-44 W an<br>gs                                                                                                        |                                                                                                                                                    | Kirkland T                                                                        |                               | u            |
| orin<br>ר               | w FL-44 W an<br>gs<br>12. Turn le                                                                                         | d US-41 N to N<br>ft onto FL-44 V                                                                                                                  | Kirkland To                                                                       | errace in Citr —— 39 min (29. | <b>'u</b> :  |
| orin<br>ר               | w FL-44 W angs  12. Turn le                                                                                               | d US-41 N to N                                                                                                                                     | Kirkland To                                                                       | errace in Citr —— 39 min (29. | <b>'u</b> :  |
| orin<br>ר               | w FL-44 W angs  12. Turn le  13. Turn ric    Continue                                                                     | d US-41 N to N<br>ft onto FL-44 V<br>ght onto US-41                                                                                                | Kirkland To                                                                       | errace in Citr —— 39 min (29. | <b>'u</b> :  |
| orin<br>ר               | w FL-44 W angs  12. Turn le  13. Turn ric    Continue                                                                     | d US-41 N to N  ft onto FL-44 V  ght onto US-41 N  to follow US-41 N                                                                               | Kirkland To                                                                       | errace in Citr                | <b>'u</b> :  |
| orin<br>ר               | w FL-44 W and gs  12. Turn le  13. Turn ric 1 Continue 1 Pass by D  14. Slight                                            | d US-41 N to N  ft onto FL-44 V  ght onto US-41 to follow US-41 N  unkin' (on the lef                                                              | Kirkland To<br>/<br>N/US Hwy<br>in 0.9 mi)<br>US-41 N                             | errace in Citr                | <b>'u</b> :  |
| orin<br>ר               | w FL-44 W and gs  12. Turn le  13. Turn ric 1 Continue 1 Pass by D  14. Slight                                            | d US-41 N to N  ft onto FL-44 V  ght onto US-41 N  to follow US-41 N  unkin' (on the lef                                                           | Kirkland To<br>/<br>N/US Hwy<br>in 0.9 mi)<br>US-41 N                             | errace in Citr                | .6<br>5.0    |
| orin<br>ר               | w FL-44 W and gs  12. Turn le  13. Turn ric 1 Continue 1 Pass by D  14. Slight I 1 Pass by K                              | d US-41 N to N  ft onto FL-44 V  ght onto US-41 to follow US-41 N  unkin' (on the lef                                                              | N/US Hwy in 0.9 mi) US-41 N n 0.2 mi)                                             | errace in Citr                | .6<br>5.0    |
| orin<br>ר               | w FL-44 W and gs  12. Turn le  13. Turn ric 1 Continue 1 Pass by D  14. Slight I 1 Pass by K                              | d US-41 N to N  ft onto FL-44 V  ght onto US-41 to follow US-41 N  unkin' (on the lef                                                              | N/US Hwy in 0.9 mi) US-41 N n 0.2 mi)                                             | errace in Citr                | .6<br>5.0    |
| orin<br>ר               | w FL-44 W and gs  12. Turn le  13. Turn ric 1 Continue 1 Pass by D  14. Slight I 1 Pass by K                              | d US-41 N to N  ft onto FL-44 V  ght onto US-41 to follow US-41 N  unkin' (on the lef                                                              | Kirkland To<br>/<br>N/US Hwy<br>in 0.9 mi)<br>US-41 N<br>n 0.2 mi)<br>s Springs I | errace in Citr                | .6  <br>.5.0 |
| ollo<br>orin<br>†1<br>→ | w FL-44 W and gs  12. Turn le  13. Turn ric 1 Continue 1 Pass by D  14. Slight I 1 Pass by K                              | d US-41 N to N  ft onto FL-44 V  ght onto US-41 N  to follow US-41 N  unkin' (on the left  right to stay on  FC (on the right in  ght onto E Citru | Kirkland To<br>/<br>N/US Hwy<br>in 0.9 mi)<br>US-41 N<br>n 0.2 mi)<br>s Springs I | errace in Citr                | 5.0          |
| orin<br>ר               | w FL-44 W and gs  12. Turn le  13. Turn ric 1 Continue 1 Pass by D  14. Slight ric 1 Pass by K  15. Turn ric  16. Turn le | d US-41 N to N  ft onto FL-44 V  ght onto US-41 N  to follow US-41 N  unkin' (on the left  right to stay on  FC (on the right in  ght onto E Citru | Kirkland To<br>/ N/US Hwy in 0.9 mi) US-41 N n 0.2 mi) s Springs I                | errace in Citr                | .6 i .6 i .0 |

## 265 E Kingsdale St

Citrus Springs, FL 34434, USA

18. Turn right onto N Kirkland Terrace

108 ft

Destination will be on the left

your route accordingly. You must obey all signs or notices regarding your route.