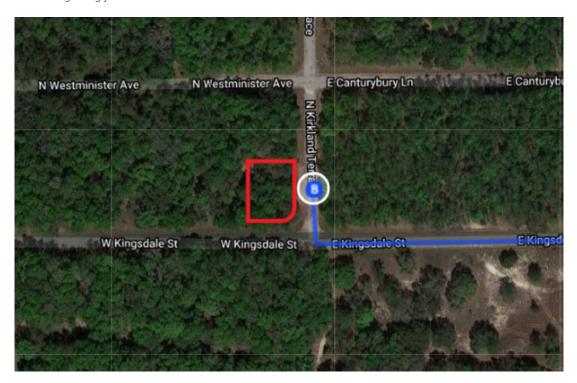

## 265 E Kingsdale St

Citrus Springs, FL 34434, USA

18. Turn right onto N Kirkland Terrace

108 ft

Destination will be on the left

your route accordingly. You must obey all signs or notices regarding your route.