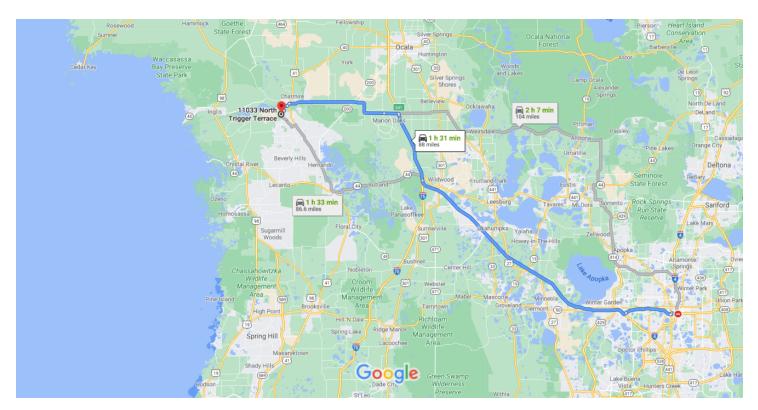

Map data ©2020 Google, INEGI 10 km **L** 

## Orlando

Florida, USA

## 11033 N Trigger Terrace Citrus Springs, FL 34433, USA

These directions are for planning purposes only. You may find that construction projects, traffic, weather, or other events may cause conditions to differ from the map results, and you should plan your route accordingly. You must obey all signs or notices regarding your route.