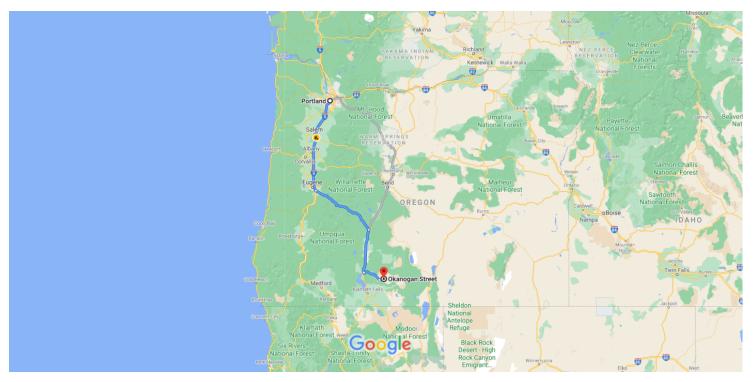

## Portland

Oregon, USA

## Follow I-5 S to OR-58 in Lane County. Take exit 188 from I-5

| S     |     |                                                          |
|-------|-----|----------------------------------------------------------|
| 1     | 1.  | 1 h 42 min (112 mi)  Head south toward I-5 S             |
| *     | 2.  | Merge onto I-5 S                                         |
| ۳     | 3.  | Take exit 188 for OR-58 toward Oakridge/Klamath<br>Falls |
|       |     | 0.4 mi                                                   |
| 1     | 4.  | Continue onto OR-58  1 h 31 min (86.2 mi)                |
| Follo | w U | S-97 S. Take exit 247 from US-97 S                       |

49 min (52.3 mi) Merge onto US-97 S 5. 52.3 mi Take exit 247 for OR-422 toward Chiloquin

## Take Sprague River Rd and Drews Rd to Okanogan St

7. Sharp left onto OR-422 E/Chiloquin Hwy (signs for Sprague River)

1.2 mi

8. Continue onto W Chocktoot St

0.4 mi

9. Turn left onto N 1st Ave

0.4 mi

10. Continue onto Sprague River Rd

23.1 mi

11. Turn left onto Drews Rd

6.6 mi

12. Turn left onto Benton

0.5 mi

13. Turn left onto Rim Dr

- 43 ft

0.9 mi