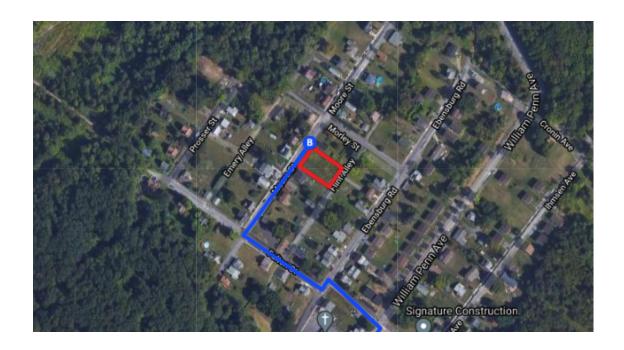

| *        |        | Use the right lane to merge onto I-376 E via t<br>ramp to Monroeville | : <b>he</b><br>0.4 mi     |
|----------|--------|-----------------------------------------------------------------------|---------------------------|
|          |        | 2 E to PA-403 S in East Wheatfield Township.<br>3 exit from US-22 E   |                           |
| *        | 8.     | Merge onto I-376 E                                                    | ŕ                         |
| 1        |        | Continue onto US-22 E Pass by Taco Bell (on the right in 9.7 mi)      | 12.3 mi                   |
| ۳        | 10.    | Take the PA-403 exit toward Dilltown/Johnstown                        | 41.0 mi                   |
|          | inue o | on PA-403 S. Take Broad St to Moore St in  n 20 min (1                | 2.1 mi)                   |
| Ļ        | 11.    | Turn right onto PA-403 S                                              | 9.2 mi                    |
| 4        | 12.    | Turn left onto Broad St                                               |                           |
| <b>L</b> | 13.    | Broad St turns right and becomes Roosevel<br>Blvd                     |                           |
| 4        | 14.    | Turn left onto Washington St                                          | 0.5 mi                    |
| 1        | 15.    | Continue straight to stay on Washington St                            | 0.2 mi                    |
| 4        | 16.    | Turn left onto Walnut St                                              | 0.2 mi                    |
| <b>L</b> | 17.    | Turn right onto William Penn Ave                                      | 243 ft                    |
| 4        | 18.    | Turn left onto Crouse Ave                                             | 0.6 mi                    |
| 4        | 19.    | Turn left onto Ebensburg Rd                                           | 266 ft                    |
| Ļ        | 20.    | Turn right onto Fulton St                                             | — 43 ft                   |
| r        | 21.    | Turn right at the 2nd cross street onto Moo                           | - 358 ft<br>r <b>e St</b> |
|          | U      | Destination will be on the right                                      | 427 ft                    |