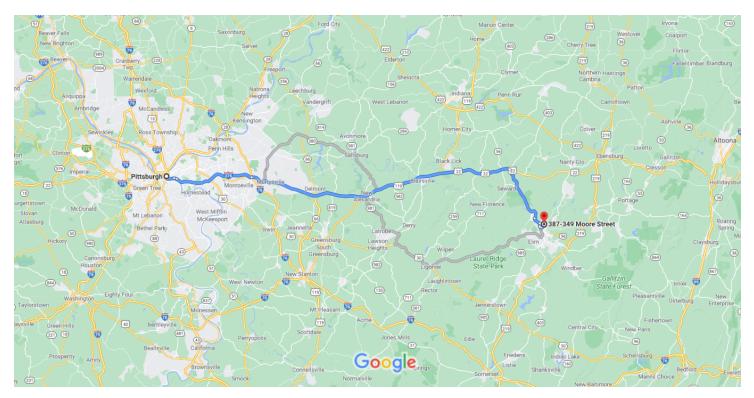

## Get on I-579 S

| Get      | on I- | 579 S                                         | ()         |
|----------|-------|-----------------------------------------------|------------|
| _        | _     |                                               | n (0.3 mi) |
| 1        | 1.    | Head northeast on Grant St toward Sixth A     | venue      |
|          |       |                                               | — 0.1 mi   |
| <b>₽</b> | 2.    | Turn right onto Seventh Ave                   |            |
|          |       |                                               | — 213 ft   |
| Y        | 3.    | Keep left at the fork, follow signs for I-579 | S/I-       |
|          |       | 376 E/Monroeville/Liberty Bridge and merg     | e onto     |
|          |       | I-579 S                                       |            |
|          |       |                                               | — 0.2 mi   |
|          |       |                                               | 0.21111    |
| Get      | on I- | 376 E from Boulevard of the Allies            |            |
| oct .    | 0111  |                                               | n (1.8 mi) |
| *        | 1     | Merge onto I-579 S                            | (1.0 1111) |
| n        | ٦.    | Merge onto 1 313 3                            | 400 (1     |
| 1.5      | _     |                                               | — 430 ft   |
|          | 5.    | Take the exit toward I-376 E/Oakland/Mon      | roeville   |
|          |       |                                               | — 0.3 mi   |
| 1        | 6.    | Continue onto Boulevard of the Allies         |            |
|          |       |                                               | — 10 mi    |

| *        |        | Use the right lane to merge onto I-376 E via t<br>ramp to Monroeville | : <b>he</b><br>0.4 mi     |
|----------|--------|-----------------------------------------------------------------------|---------------------------|
|          |        | 2 E to PA-403 S in East Wheatfield Township.<br>3 exit from US-22 E   |                           |
| *        | 8.     | Merge onto I-376 E                                                    | ŕ                         |
| 1        |        | Continue onto US-22 E Pass by Taco Bell (on the right in 9.7 mi)      | 12.3 mi                   |
| ۳        | 10.    | Take the PA-403 exit toward Dilltown/Johnstown                        | 41.0 mi                   |
|          | inue o | on PA-403 S. Take Broad St to Moore St in  n 20 min (1                | 2.1 mi)                   |
| Ļ        | 11.    | Turn right onto PA-403 S                                              | 9.2 mi                    |
| 4        | 12.    | Turn left onto Broad St                                               |                           |
| <b>L</b> | 13.    | Broad St turns right and becomes Roosevel<br>Blvd                     |                           |
| 4        | 14.    | Turn left onto Washington St                                          | 0.5 mi                    |
| 1        | 15.    | Continue straight to stay on Washington St                            | 0.2 mi                    |
| 4        | 16.    | Turn left onto Walnut St                                              | 0.2 mi                    |
| <b>L</b> | 17.    | Turn right onto William Penn Ave                                      | 243 ft                    |
| 4        | 18.    | Turn left onto Crouse Ave                                             | 0.6 mi                    |
| 4        | 19.    | Turn left onto Ebensburg Rd                                           | 266 ft                    |
| Ļ        | 20.    | Turn right onto Fulton St                                             | — 43 ft                   |
| r        | 21.    | Turn right at the 2nd cross street onto Moo                           | - 358 ft<br>r <b>e St</b> |
|          | U      | Destination will be on the right                                      | 427 ft                    |