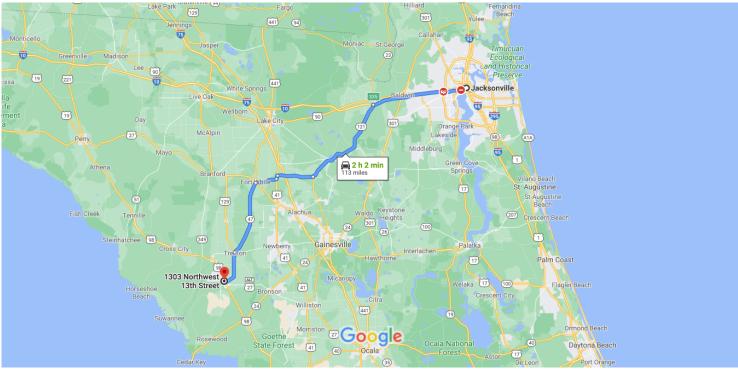

# Jacksonville

Florida, USA

1. Head north toward E State St

29 s (262 ft)

# Take I-10 W to FL-121 S in Macclenny. Take exit 335 from I-10 W $\,$

|            |    |                                                                                  | 29.5 mi) |
|------------|----|----------------------------------------------------------------------------------|----------|
| ٦          | 2. | Turn left onto E State St                                                        | -        |
| 1          | 3. | Continue onto Old Kings Rd                                                       | 0.7 mi   |
| 1          | 4. | Continue onto Kings Rd                                                           | - 217 ft |
| *          | 5. | 0.2 mi<br>Slight left to merge onto FL-228 W/I-95 S/US-17 S<br>toward I-10       |          |
| ۴          | б. | 0.9 mi<br>Take exit 352A for Forest St toward Convention<br>Center/Riverside Ave |          |
| <b>Γ</b> ≯ | 7. | Turn right onto Forest St                                                        | 0.3 mi   |
|            |    |                                                                                  | - 351 ft |