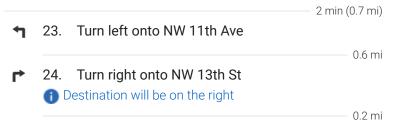

e in Chiefland

| 4  | 20. Turn left onto FL-47 S/S 1st St                                                         | – 36 min (33.1 mi) |
|----|---------------------------------------------------------------------------------------------|--------------------|
| ·  | Continue to follow FL-47 S                                                                  | 00 C               |
| 4  | <ul><li>21. Turn left onto US-129 S/N Main St</li><li>Continue to follow US-129 S</li></ul> | 22.6 mi            |
| L, | 22. Turn right onto N Young Blvd                                                            | ——— 10.3 mi        |
|    |                                                                                             | 0.1 mi             |

#### Continue on NW 11th Ave. Drive to NW 13th St



# 1303 NW 13th St

Chiefland, FL 32626, USA