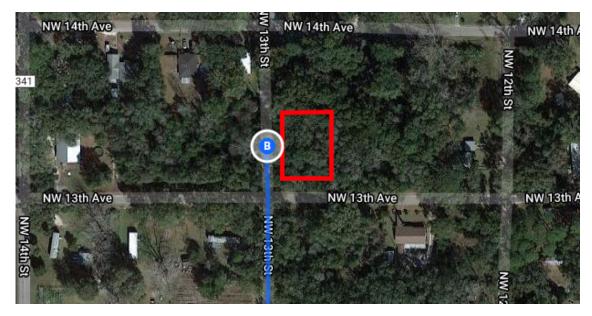

S/S 1st St                                                         | – 36 min (33.1 mi) |
|----|---------------------------------------------------------------------------------------------|--------------------|
| ·  | Continue to follow FL-47 S                                                                  | 00 C               |
| 4  | <ul><li>21. Turn left onto US-129 S/N Main St</li><li>Continue to follow US-129 S</li></ul> | 22.6 mi            |
| L, | 22. Turn right onto N Young Blvd                                                            | ——— 10.3 mi        |
|    |                                                                                             | 0.1 mi             |

#### Continue on NW 11th Ave. Drive to NW 13th St



# 1303 NW 13th St

Chiefland, FL 32626, USA