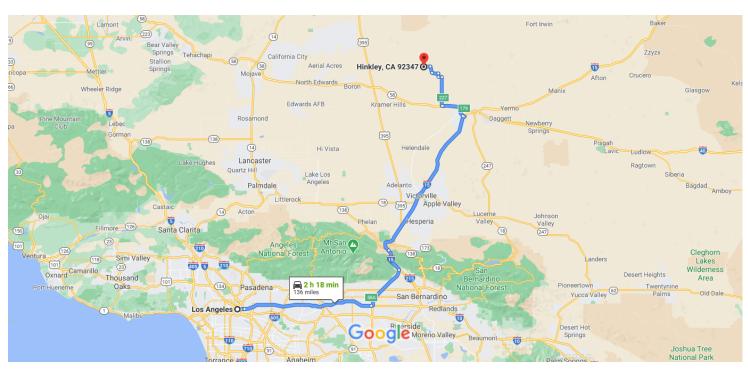

38.7 mi

Map data ©2020 Google 20 km ■

## Los Angeles

California, USA

## Get on US-101 S

|   |    | 2 min (                                     | 0.5 mi) |  |
|---|----|---------------------------------------------|---------|--|
| 1 | 1. | Head southeast on W 1st St toward N Main St |         |  |
|   |    |                                             | 443 ft  |  |
| 4 | 2. | Turn left onto N Los Angeles St             |         |  |
|   |    |                                             | 0.3 mi  |  |
| * | 3. | Turn right to merge onto US-101 S           |         |  |
|   |    |                                             | 0.1 mi  |  |

## Take I-10 E and I-15 N to Hinkley Rd in San Bernardino County. Take exit 227 from CA-58 W

|    | ,. | 41.47                                                                                                 | (110 :)              |
|----|----|-------------------------------------------------------------------------------------------------------|----------------------|
| *  | 4. | Merge onto US-101 S                                                                                   | ,                    |
| 'n | 5. | Keep left at the fork to continue on San<br>Bernardino Fwy, follow signs for I-10 E/San<br>Bernardino | - 0.7 mi<br>- 1.2 mi |
| 1  | 6. | Continue onto I-10 E/San Bernardino Fwy                                                               | - 1.2 [[]]           |

| ۳    | 7.     | Use the right 2 lanes to take exit 58A to mere onto I-15 N/Ontario Fwy toward Barstow/La Vegas | S                            |
|------|--------|------------------------------------------------------------------------------------------------|------------------------------|
| 1    | 8.     | Continue straight onto I-15 N (signs for Bars                                                  | 14.2 mi<br>stow)<br>- 7.0 mi |
| 4    | 9.     | Keep left to stay on I-15 N                                                                    | 47.9 mi                      |
| ۳    | 10.    | Use the right 2 lanes to take exit 179 for CA toward Bakersfield                               | \-58                         |
| 1    | 11.    | Continue onto CA-58 W                                                                          | - 1.0 mi                     |
| r    | 12.    | Take exit 227 for Hinkley Rd                                                                   | - 7.8 mi<br>- 0.4 mi         |
| Cont | inue ( | on Hinkley Rd to your destination  30 min ( Turn right onto Hinkley Rd                         |                              |
| 4    | 14.    | Turn left onto Good Chap Rd                                                                    | - 8.4 mi                     |
| Ļ    | 15.    | Turn right onto Orchard Rd                                                                     | - 1.0 mi                     |
| ٦    | 16.    | Turn left at the 1st cross street to stay on<br>Orchard Rd                                     | - 1.0 mi                     |
| Þ    | 17.    | Turn right onto Black Canyon Rd                                                                | - 1.9 mi                     |
| 41   | 18.    |                                                                                                | - 1.9 mi                     |