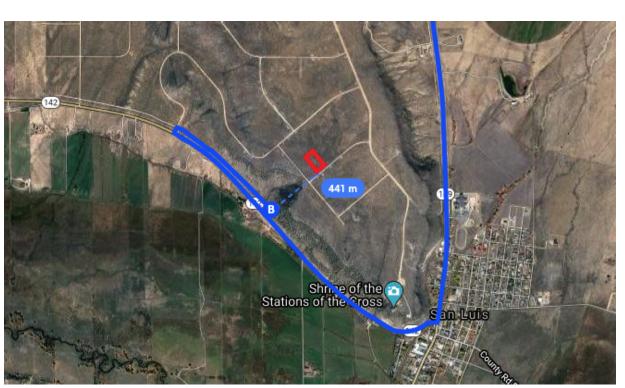

## Follow US-160 W and CO-159 S to your destination in Costilla County

|            |     |                                                            | 1 hr 13 min (67.6 mi) |
|------------|-----|------------------------------------------------------------|-----------------------|
| *          | 10. | Merge onto I-25BL S                                        |                       |
|            |     |                                                            | 2.5 mi                |
| <b>L</b>   |     | Turn right onto US-160 W/W 7th Continue to follow US-160 W | St                    |
|            |     |                                                            | 47.0 mi               |
| 4          | 12. | Turn left onto CO-159 S                                    |                       |
|            |     |                                                            | 15.7 mi               |
| <b>L</b> → | 13. | Turn right onto CO-142 W                                   |                       |
|            |     |                                                            | 1.8 mi                |
| <b>₽</b>   | 14. | Turn right onto W Unicorn Rd                               |                       |
|            |     |                                                            | 184 ft                |
| •          | 15. | Turn right                                                 |                       |
|            |     |                                                            | 0.6 mi                |
|            |     |                                                            |                       |