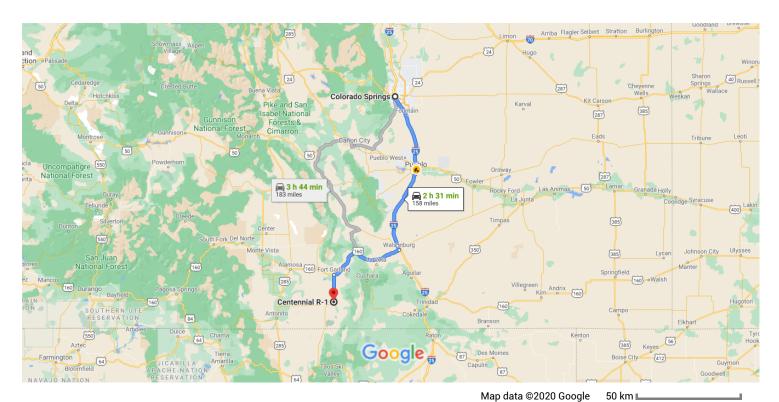

## Colorado Springs

Colorado, USA

## Get on I-25 S from N Nevada Ave and E Bijou St

|    |    | 4 mir                                                                          | n (0.9 mi) |
|----|----|--------------------------------------------------------------------------------|------------|
| 1  | 1. | Head west toward N Nevada Ave                                                  | . (===)    |
| 4  | 2. | Turn left toward N Nevada Ave                                                  | — 256 ft   |
| Ļ  | 3. | Turn right onto N Nevada Ave                                                   | — 66 ft    |
| 41 | _  | Use the left 2 lanes to turn left onto E Bijou<br>Pass by Subway (on the left) |            |
| Ļ  | 5. | Use the left lane to continue on W Bijou St                                    | — 0.3 mi   |
| *  | 6. | Turn left to merge onto I-25 S                                                 | — 0.2 mi   |
|    |    |                                                                                | — 0.2 mi   |

## Follow I-25 S to I-25BL S in Huerfano County. Take exit 52 from I-25 S $\,$

| * | 7. | Merge onto I-25 S | —————————————————————————————————————— |
|---|----|-------------------|----------------------------------------|
|   |    |                   | 89.2 mi                                |
|   |    |                   | 07.2 1111                              |

| ۳ | 8. | 8. Take exit 52 for I-25 S toward US-160 W/Walsenburg/Alamosa                    |        |
|---|----|----------------------------------------------------------------------------------|--------|
| 7 | 9. | Keep right at the fork, follow signs for I-25BL S/US-160 and merge onto I-25BL S | 0.3 mi |
|   |    |                                                                                  | 226 ft |

## Follow US-160 W and CO-159 S to your destination in Costilla County

|            |     |                                                            | 1 hr 13 min (67.6 mi) |
|------------|-----|------------------------------------------------------------|-----------------------|
| *          | 10. | Merge onto I-25BL S                                        |                       |
|            |     |                                                            | 2.5 mi                |
| <b>L</b>   |     | Turn right onto US-160 W/W 7th Continue to follow US-160 W | St                    |
|            |     |                                                            | 47.0 mi               |
| 4          | 12. | Turn left onto CO-159 S                                    |                       |
|            |     |                                                            | 15.7 mi               |
| <b>L</b> → | 13. | Turn right onto CO-142 W                                   |                       |
|            |     |                                                            | 1.8 mi                |
| <b>₽</b>   | 14. | Turn right onto W Unicorn Rd                               |                       |
|            |     |                                                            | 184 ft                |
| •          | 15. | Turn right                                                 |                       |
|            |     |                                                            | 0.6 mi                |
|            |     |                                                            |                       |