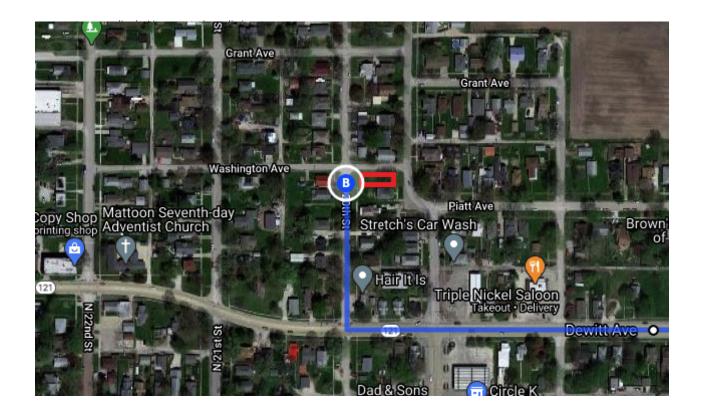

|
| ttoo<br>14. | on E County Rd 1000 N. Take US-45 S to N 20  m  7 min (  Merge onto 1000N/E County Rd 1000 N                                                                          |
| 14.         | on E County Rd 1000 N. Take US-45 S to N 20  Merge onto 1000N/E County Rd 1000 N  Continue to follow E County Rd 1000 N                                               |
| 14.<br>15.  | on E County Rd 1000 N. Take US-45 S to N 20 n 7 min (  Merge onto 1000N/E County Rd 1000 N  Continue to follow E County Rd 1000 N  Turn left                          |
| 14.<br>15.  | on E County Rd 1000 N. Take US-45 S to N 20 n 7 min (  Merge onto 1000N/E County Rd 1000 N  Continue to follow E County Rd 1000 N  Turn left  Turn right onto US-45 S |

## 732 N 20th St

Mattoon, IL 61938, USA