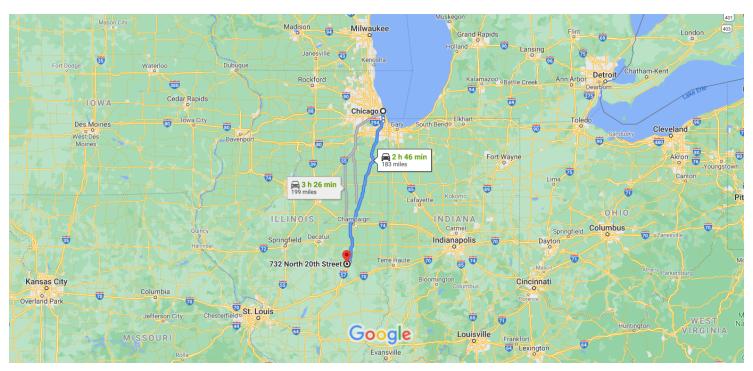

## Chicago

Illinois, USA

## Get on I-90 Express E/I-94 Express E from S Clark St

9 min (2.7 mi) t Head south on S Federal St toward W Van Buren St 443 ft Turn right at the 1st cross street onto W Van Buren St 269 ft Turn left at the 1st cross street onto S Clark St 0.6 mi Keep left 0.3 mi Merge onto S Clark St 0.8 mi Use the left lane to turn right onto W Cermak Rd **★** Use the left 2 lanes to turn left onto the I-90 E/I-94 E ramp 0.7 mi

|             | Express/I-94 Express/Garfield Blvd and mergonto I-90 Express E/I-94 Express E                                                                                         |
|-------------|-----------------------------------------------------------------------------------------------------------------------------------------------------------------------|
|             |                                                                                                                                                                       |
|             | 7 S to 1000N/E County Rd 1000 N in Coles Co<br>192 from I-57 S                                                                                                        |
| 9.          | 2 hr 33 min (*  Merge onto I-90 Express E/I-94 Express E  Continue to follow I-94 Express E                                                                           |
|             |                                                                                                                                                                       |
| 10.         | Merge onto I-94 E                                                                                                                                                     |
| 11.         | Keep right at the fork to continue on I-57 S, follow signs for Memphis                                                                                                |
| 12.         | Take exit 192 toward County Rd<br>18/Mattoon/Charleston/Enterprise Pkwy                                                                                               |
| 13.         | Keep right at the fork, follow signs for<br>Mattoon/Lake Shelbyville and merge onto                                                                                   |
|             | 1000N/E County Rd 1000 N                                                                                                                                              |
| ttoo<br>14. | 1000N/E County Rd 1000 N on E County Rd 1000 N. Take US-45 S to N 20                                                                                                  |
| ttoo<br>14. | on E County Rd 1000 N. Take US-45 S to N 20  m  7 min (  Merge onto 1000N/E County Rd 1000 N                                                                          |
| 14.         | on E County Rd 1000 N. Take US-45 S to N 20  Merge onto 1000N/E County Rd 1000 N  Continue to follow E County Rd 1000 N                                               |
| 14.<br>15.  | on E County Rd 1000 N. Take US-45 S to N 20 n 7 min (  Merge onto 1000N/E County Rd 1000 N  Continue to follow E County Rd 1000 N  Turn left                          |
| 14.<br>15.  | on E County Rd 1000 N. Take US-45 S to N 20 n 7 min (  Merge onto 1000N/E County Rd 1000 N  Continue to follow E County Rd 1000 N  Turn left  Turn right onto US-45 S |

## 732 N 20th St

Mattoon, IL 61938, USA