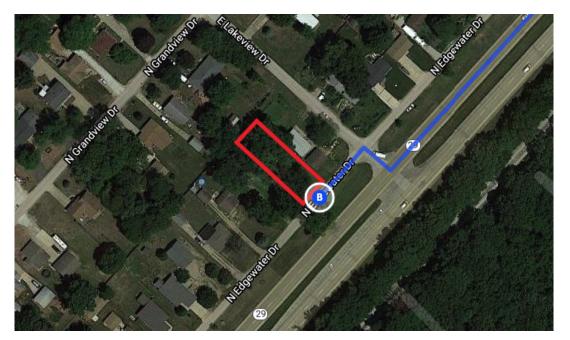

### 43.1 mi

7. Take exit 250B to merge onto I-80 W toward Iowa

| ۲          | 8.  | Take exit 79A to merge onto I-39 S/US-51 S<br>toward Bloomington/Normal |          |
|------------|-----|-------------------------------------------------------------------------|----------|
| ۲          | 9.  | Take exit 41 toward Henry                                               | 17.6 mi  |
|            |     |                                                                         | – 0.3 mi |
|            |     | 18 W, IL-26 S/N Prairie St and IL-29 S to N<br>er Dr in Rome            |          |
| •          |     |                                                                         | 34.6 mi) |
| X          | 10. | Merge onto IL-18 W                                                      |          |
| ٦          | 11. | Turn left onto IL-26 S/N Prairie St                                     | 14.2 mi  |
| <b>F</b>   | 12. | Turn right onto IL-17 W/5th St                                          | – 6.5 mi |
|            | 0   | Continue to follow IL-17 W                                              |          |
|            |     |                                                                         | – 1.6 mi |
| 1          | 13. | ·······                                                                 |          |
|            | -   | Continue to follow IL-29 S                                              |          |
|            | Û   | Pass by Dairy Queen (Treat) (on the left in 8.2 mi)                     | 10.0     |
| <b>L</b> ⇒ | 14. | Turn right onto E Lakeview Dr                                           | 12.3 mi  |
|            |     |                                                                         | — 66 ft  |
| 4          | 15. | Turn left at the 1st cross street onto N<br>Edgewater Dr                |          |
|            | 0   | Destination will be on the right                                        |          |
|            |     |                                                                         | — 118 ft |

# 14613 N Edgewater Dr Chillicothe, IL 61523, USA