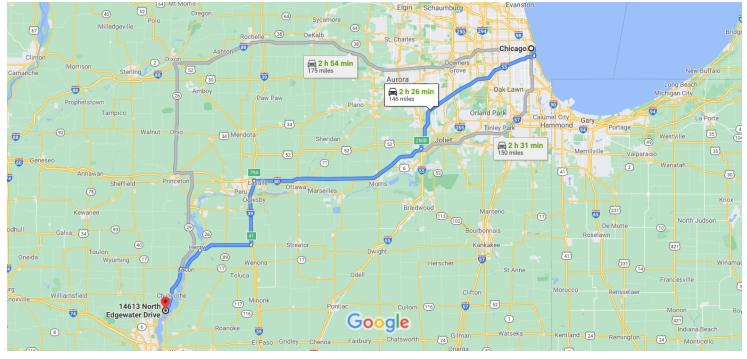

## Google Maps Chicago, IL, USA to 14613 N Edgewater Dr

#### Drive 146 miles, 2 hr 26 min

Map data ©2020 Google 20 km

#### Chicago

Illinois, USA

#### Continue to US-41 S

7 min (2.3 mi) t 1. Head north on S Federal St toward W Jackson Blvd 13 ft Turn right onto W Jackson Blvd 2. Г 0.6 mi Turn right onto US-41 S/S Lake Shore Dr 3. Г 1.7 mi Follow I-55 S, I-80 W and I-39 S/US-51 S to IL-18 W in Hope Township. Take exit 41 from I-39 S/US-51 S 1 hr 41 min (109 mi) Use the right 2 lanes to continue on US-41 S **L** 4. 0.1 mi Use the right 2 lanes to take the I-55 S exit toward 5. St Louis 0.4 mi t Continue onto I-55 S 6.

### 43.1 mi

7. Take exit 250B to merge onto I-80 W toward Iowa

| ۲          | 8.  | Take exit 79A to merge onto I-39 S/US-51 S<br>toward Bloomington/Normal |          |
|------------|-----|-------------------------------------------------------------------------|----------|
| ۲          | 9.  | Take exit 41 toward Henry                                               | 17.6 mi  |
|            |     |                                                                         | – 0.3 mi |
|            |     | 18 W, IL-26 S/N Prairie St and IL-29 S to N<br>er Dr in Rome            |          |
| •          |     |                                                                         | 34.6 mi) |
| X          | 10. | Merge onto IL-18 W                                                      |          |
| ٦          | 11. | Turn left onto IL-26 S/N Prairie St                                     | 14.2 mi  |
| <b>F</b>   | 12. | Turn right onto IL-17 W/5th St                                          | – 6.5 mi |
|            | 0   | Continue to follow IL-17 W                                              |          |
|            |     |                                                                         | – 1.6 mi |
| 1          | 13. | ·······                                                                 |          |
|            | -   | Continue to follow IL-29 S                                              |          |
|            | Û   | Pass by Dairy Queen (Treat) (on the left in 8.2 mi)                     | 10.0     |
| <b>L</b> ⇒ | 14. | Turn right onto E Lakeview Dr                                           | 12.3 mi  |
|            |     |                                                                         | — 66 ft  |
| 4          | 15. | Turn left at the 1st cross street onto N<br>Edgewater Dr                |          |
|            | 0   | Destination will be on the right                                        |          |
|            |     |                                                                         | — 118 ft |