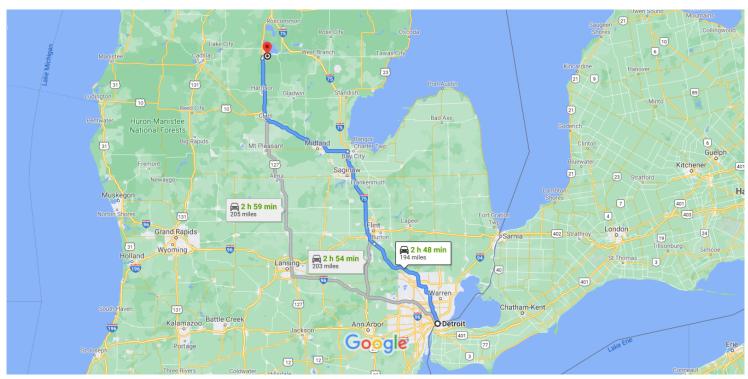

## **Detroit**

Michigan, USA

# Follow I-75 N, US-10 W and US-127 N to Snow Bowl Rd in Roscommon Township. Take exit 189 from US-127 N

2 hr 39 min (190 mi)

4. Keep left to continue on I-375 N, follow signs for I75/Flint

1.2 mi

5. Continue onto I-75 N