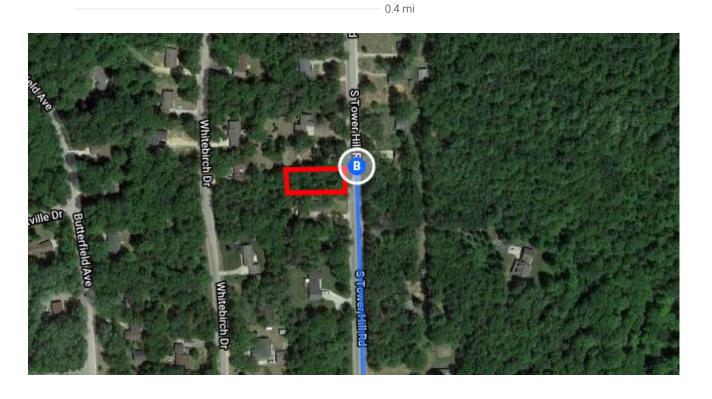

| 'n                                               | 6.              | Keep left at the fork to stay on I-75 N, follow for Interstate 75/Saginaw | signs                    |  |  |
|--------------------------------------------------|-----------------|---------------------------------------------------------------------------|--------------------------|--|--|
| r                                                | 7.              | Take exit 162B for US-10 W toward Midland                                 | 51.2 mi<br>– 0.2 mi      |  |  |
| 7                                                | 8.              | Continue onto I-75BS/US-10 W                                              | - 0.1 mi                 |  |  |
| 1                                                | 9.              | Continue onto US-10 W                                                     | 49.1 mi                  |  |  |
| 4                                                | 10.             | Keep left to continue on US-127 N                                         |                          |  |  |
| 1                                                | 11.             | Take exit 189 for Snow Bowl Rd                                            | 28.1 mi                  |  |  |
| Take Emery Rd to S Tower Hill Rd  4 min (3.2 mi) |                 |                                                                           |                          |  |  |
| Ļ                                                | 12.             | Turn right onto Snow Bowl Rd                                              | ,                        |  |  |
| ٦                                                | 13.             | Turn left at the 1st cross street onto Old US                             | – 472 ft<br><b>S Hwy</b> |  |  |
| <b>L</b>                                         | 14.             | Turn right onto Emery Rd                                                  | – 0.5 mi                 |  |  |
| 4                                                | 15.<br><b>1</b> | Turn left onto S Tower Hill Rd Destination will be on the left            | – 2.2 mi                 |  |  |