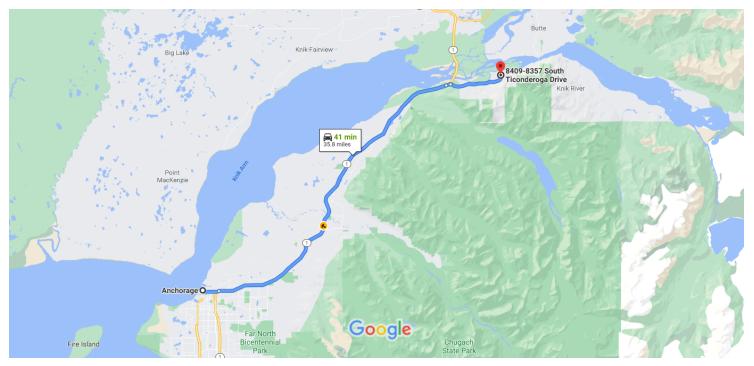

Map data ©2020 Google

5 km \_\_\_\_\_

## Anchorage

Alaska, USA

## Take W 6th Ave to AK-1 N/E 5th Ave

|          |    | 6 mir                                         | n (1.6 mi) |
|----------|----|-----------------------------------------------|------------|
| 1        | 1. | Head north on I St toward W 4th Ave           | , ,        |
|          |    |                                               | — 184 ft   |
| <b>₽</b> | 2. | Turn right at the 1st cross street onto W 4th | ı Ave      |
|          |    |                                               | — 361 ft   |
| <b>L</b> | 3. | Turn right at the 1st cross street onto H St  |            |
|          |    |                                               | — 0.1 mi   |
| 4        | 4. | Turn left onto W 6th Ave                      |            |
|          |    |                                               | — 1.3 mi   |

## Follow AK-1 N to S Old Glenn Hwy. Take the Old Glenn Hwy exit from AK-1 N $\,$

| CAIC |    | — 28 min (29.3 mi)                                          |                      |
|------|----|-------------------------------------------------------------|----------------------|
| 1    |    | Continue onto AK-1 N/E 5th Ave<br>Continue to follow AK-1 N | - 2011111 (29.31111) |
| 4    | 6. | Keep left to stay on AK-1 N                                 | ———— 11.6 mi         |
| 1    | 7. | Take the Old Glenn Hwy exit                                 | 17.2 mi              |
|      |    |                                                             | 0.4 mi               |

| 7 | 8. | Keep right at the fork, follow signs for Palmer and |
|---|----|-----------------------------------------------------|
|   |    | merge onto S Old Glenn Hwy                          |

302 ft

## Follow S Old Glenn Hwy to S Ticonderoga Dr in Knik River

|          |                                                                                               | — 7 min (4.9 mi) |
|----------|-----------------------------------------------------------------------------------------------|------------------|
| *        | 9. Merge onto S Old Glenn Hwy                                                                 |                  |
| 4        | 10. Turn left onto River Dr                                                                   | 4.6 mi           |
| <b>L</b> | 11. Turn right onto E Carolyn Ct                                                              | 0.1 mi<br>453 ft |
| 4        | <ul><li>12. Turn left onto S Ticonderoga Dr</li><li>Destination will be on the left</li></ul> | 453 It           |
|          |                                                                                               | 272 ft           |