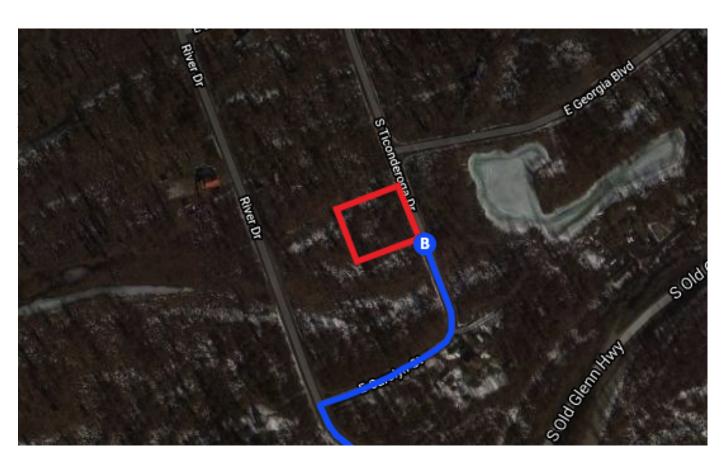

## Follow S Old Glenn Hwy to S Ticonderoga Dr in Knik River

|          |                                                                                               | — 7 min (4.9 mi) |
|----------|-----------------------------------------------------------------------------------------------|------------------|
| *        | 9. Merge onto S Old Glenn Hwy                                                                 |                  |
| 4        | 10. Turn left onto River Dr                                                                   | 4.6 mi           |
| <b>L</b> | 11. Turn right onto E Carolyn Ct                                                              | 0.1 mi<br>453 ft |
| 4        | <ul><li>12. Turn left onto S Ticonderoga Dr</li><li>Destination will be on the left</li></ul> | 453 It           |
|          |                                                                                               | 272 ft           |