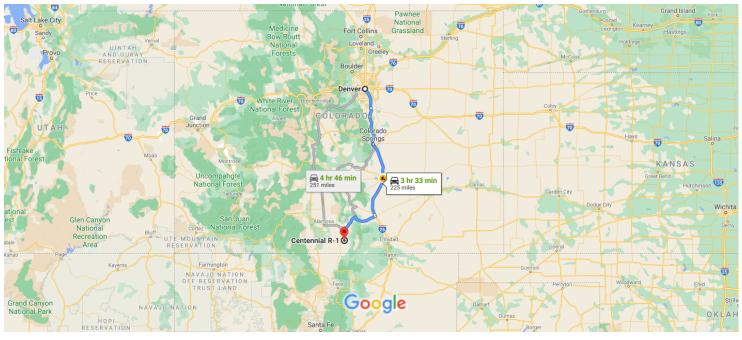

## Google Maps

Map data ©2020 Google 100 km 🗉

## Denver

Colorado, USA

## Get on I-25 S from W Colfax Ave

|    |                                            | 7 min (2.0 mi)                                                                                                                                                                                                                                                                                                                 |
|----|--------------------------------------------|--------------------------------------------------------------------------------------------------------------------------------------------------------------------------------------------------------------------------------------------------------------------------------------------------------------------------------|
| 1. | Head northwest toward Cleveland Pl         |                                                                                                                                                                                                                                                                                                                                |
|    |                                            | 157 ft                                                                                                                                                                                                                                                                                                                         |
| 2. | Turn left onto Cleveland Pl                |                                                                                                                                                                                                                                                                                                                                |
|    |                                            | 282 ft                                                                                                                                                                                                                                                                                                                         |
| 3. | Turn right onto 15th St                    |                                                                                                                                                                                                                                                                                                                                |
|    |                                            | 0.1 mi                                                                                                                                                                                                                                                                                                                         |
| 4. | Turn left onto Tremont Pl                  |                                                                                                                                                                                                                                                                                                                                |
|    |                                            | 0.2 mi                                                                                                                                                                                                                                                                                                                         |
| 5. | Turn right onto W Colfax Ave               |                                                                                                                                                                                                                                                                                                                                |
| 0  | Pass by McDonald's (on the left in 0.6 mi) |                                                                                                                                                                                                                                                                                                                                |
| _  |                                            | 0.9 mi                                                                                                                                                                                                                                                                                                                         |
| 6. | Use the right lane to merge onto I-25 S    | via the                                                                                                                                                                                                                                                                                                                        |
|    | ramp to Colo Spgs                          |                                                                                                                                                                                                                                                                                                                                |
|    |                                            | 0.7 mi                                                                                                                                                                                                                                                                                                                         |
|    | 2.<br>3.<br>4.<br>5.                       | <ol> <li>Head northwest toward Cleveland PI</li> <li>Turn left onto Cleveland PI</li> <li>Turn right onto 15th St</li> <li>Turn left onto Tremont PI</li> <li>Turn right onto W Colfax Ave         <ul> <li>Pass by McDonald's (on the left in 0.6 mi)</li> <li>Use the right lane to merge onto I-25 S</li> </ul> </li> </ol> |

## Follow I-25 S to I-25BL S in Huerfano County. Take exit 52 from I-25 S

2 hr 20 min (158 mi)

**1** 7. Use the left lane to merge onto I-25 S

| 4    | 8.   | Keep left to stay on I-25 S                                                       | 047                     |
|------|------|-----------------------------------------------------------------------------------|-------------------------|
| ٦    | 9.   | Keep left to stay on I-25 S                                                       | – 24.7 mi               |
| ۴    | 10.  | Take exit 52 for I-25 S toward US-160<br>W/Walsenburg/Alamosa                     | — 132 mi                |
| Ŷ    | 11.  | Keep right at the fork, follow signs for I-28<br>S/US-160 and merge onto I-25BL S | — 0.3 mi<br>5 <b>BL</b> |
|      |      |                                                                                   | 226 ft                  |
| Take | US-1 | 160 W to W Puma Dr in Costilla County                                             |                         |
| \$   | 12.  | 1 hr 7 min<br>Merge onto I-25BL S                                                 | (64.9 mi)               |
|      |      |                                                                                   | — 2.5 mi                |

- Turn right onto US-160 W/W 7th St
   Continue to follow US-160 W
   47.0 mi
   14. Turn left onto CO-159 S
- 14.3 mi 15. Turn right onto W Puma Dr

| 1 |   | 1 | r | γ | h | i |
|---|---|---|---|---|---|---|
|   | ٠ |   |   |   |   | 1 |