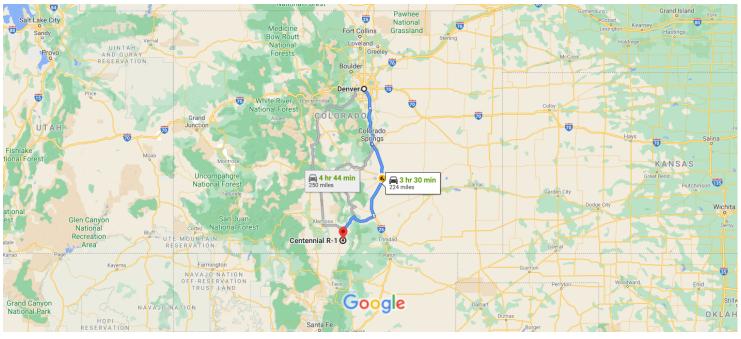

## Google Maps

Map data ©2020 Google 100 km 🗉

### Denver

Colorado, USA

#### Get on I-25 S from W Colfax Ave

|   |    |                                            | 7 min (2.0 mi) |
|---|----|--------------------------------------------|----------------|
| 1 | 1. | Head northwest toward Cleveland Pl         |                |
|   |    |                                            | 157 ft         |
| 1 | 2. | Turn left onto Cleveland Pl                |                |
|   |    |                                            | 282 ft         |
|   | 3. | Turn right onto 15th St                    |                |
|   |    |                                            | 0.1 mi         |
| 1 | 4. | Turn left onto Tremont Pl                  |                |
|   |    |                                            | 0.2 mi         |
| ₽ | 5. | Turn right onto W Colfax Ave               |                |
|   | 0  | Pass by McDonald's (on the left in 0.6 mi) |                |
|   |    |                                            | 0.9 mi         |
| * | 6. | Use the right lane to merge onto I-25 S    | via the        |
|   |    | ramp to Colo Spgs                          |                |
|   |    |                                            | 0.7 mi         |

# Follow I-25 S to I-25BL S in Huerfano County. Take exit 52 from I-25 S

2 hr 20 min (158 mi)

**1** 7. Use the left lane to merge onto I-25 S

| ٦    | 8.   | Keep left to stay on I-25 S                                                                              |             |  |
|------|------|----------------------------------------------------------------------------------------------------------|-------------|--|
| ٦    | 9.   | Keep left to stay on I-25 S                                                                              | – 24.7 mi   |  |
| r    | 10.  | Take exit 52 for I-25 S toward US-160<br>W/Walsenburg/Alamosa                                            | — 132 mi    |  |
|      |      |                                                                                                          | — 0.3 mi    |  |
| Ý    | 11.  | <ol> <li>Keep right at the fork, follow signs for I-25BL<br/>S/US-160 and merge onto I-25BL S</li> </ol> |             |  |
|      |      |                                                                                                          | — 226 ft    |  |
| Take | US-1 | 60 W to W Puma Dr in Costilla County                                                                     | ((()))      |  |
| *    | 12   | Merge onto I-25BL S                                                                                      | n (64.2 mi) |  |

| 0        | IZ. | Merge onto I-25BL S                                              | —— 2.5 mi  |
|----------|-----|------------------------------------------------------------------|------------|
| L,       |     | Turn right onto US-160 W/W 7th St<br>Continue to follow US-160 W | 2.5 m      |
| 4        | 14. | Turn left onto CO-159 S                                          | 47.0 mi    |
| <b>L</b> | 15. | Turn right onto W Puma Dr                                        | —— 14.3 mi |
|          |     |                                                                  | 0.4 mi     |