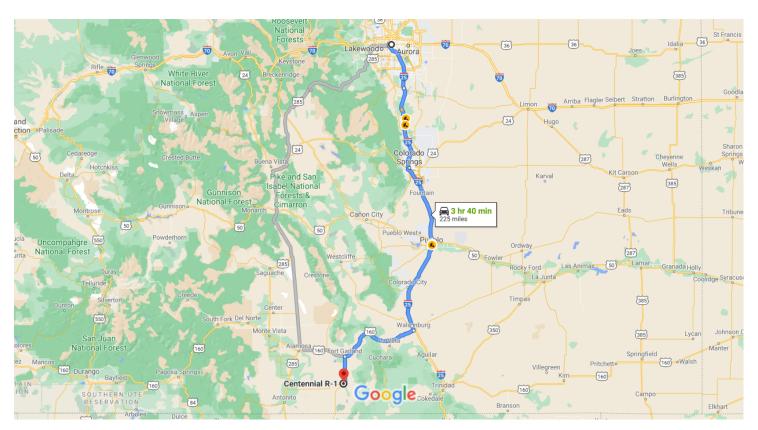

Map data ©2020 Google 50 km ■

## Denver

Colorado, USA

## Get on I-25 S from W Colfax Ave

|            |    |                                            | 7 min (2.0 mi) |
|------------|----|--------------------------------------------|----------------|
| 1          | 1. | Head northwest toward Cleveland Pl         |                |
|            |    |                                            | 157 ft         |
| 4          | 2. | Turn left onto Cleveland Pl                |                |
|            |    |                                            | 282 ft         |
| <b>L</b> → | 3. | Turn right onto 15th St                    |                |
|            |    |                                            | 0.1 mi         |
| 4          | 4. | Turn left onto Tremont Pl                  |                |
|            |    |                                            | 0.2 mi         |
| <b>L</b> → | 5. | Turn right onto W Colfax Ave               |                |
|            | 0  | Pass by McDonald's (on the left in 0.6 mi) |                |
|            |    |                                            | 0.9 mi         |
| *          | 6. | Use the right lane to merge onto I-25 S    | via the        |
|            |    | ramp to Colo Spgs                          |                |
|            |    |                                            | 0.7 mi         |

| *    | 7.          | Use the left lane to merge onto I-25 S                                              | in (158 mi)              |
|------|-------------|-------------------------------------------------------------------------------------|--------------------------|
| 4    | 8.          | Keep left to stay on I-25 S                                                         | — 0.6 mi                 |
| 4    | 9.          | Keep left to stay on I-25 S                                                         | — 24.7 mi                |
| ř    | 10.         | Take exit 52 for I-25 S toward US-160<br>W/Walsenburg/Alamosa                       | — 132 mi                 |
| 7    | 11.         | Keep right at the fork, follow signs for I-2<br>S/US-160 and merge onto I-25BL S    | — 0.3 mi<br>2 <b>5BL</b> |
|      |             |                                                                                     | 226 ft                   |
|      |             |                                                                                     | 22011                    |
| Take | US-1        | 60 W to W Puma Dr in Costilla County                                                | 22011                    |
| Take | US-1<br>12. | 1 hr 8 mi                                                                           | n (65.1 mi)              |
|      | 12.         | 1 hr 8 mi                                                                           | n (65.1 mi)<br>—— 2.5 mi |
|      | 12.         | Merge onto I-25BL S  Turn right onto US-160 W/W 7th St  Continue to follow US-160 W | n (65.1 mi)              |