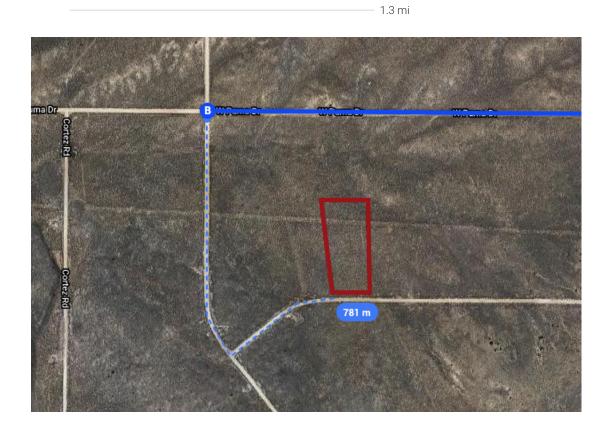

| *    | 7.          | Use the left lane to merge onto I-25 S                                              | in (158 mi)              |
|------|-------------|-------------------------------------------------------------------------------------|--------------------------|
| 4    | 8.          | Keep left to stay on I-25 S                                                         | — 0.6 mi                 |
| 4    | 9.          | Keep left to stay on I-25 S                                                         | — 24.7 mi                |
| ř    | 10.         | Take exit 52 for I-25 S toward US-160<br>W/Walsenburg/Alamosa                       | — 132 mi                 |
| 7    | 11.         | Keep right at the fork, follow signs for I-2<br>S/US-160 and merge onto I-25BL S    | — 0.3 mi<br>2 <b>5BL</b> |
|      |             |                                                                                     | 226 ft                   |
|      |             |                                                                                     | 22011                    |
| Take | US-1        | 60 W to W Puma Dr in Costilla County                                                | 22011                    |
| Take | US-1<br>12. | 1 hr 8 mi                                                                           | n (65.1 mi)              |
|      | 12.         | 1 hr 8 mi                                                                           | n (65.1 mi)<br>—— 2.5 mi |
|      | 12.         | Merge onto I-25BL S  Turn right onto US-160 W/W 7th St  Continue to follow US-160 W | n (65.1 mi)              |