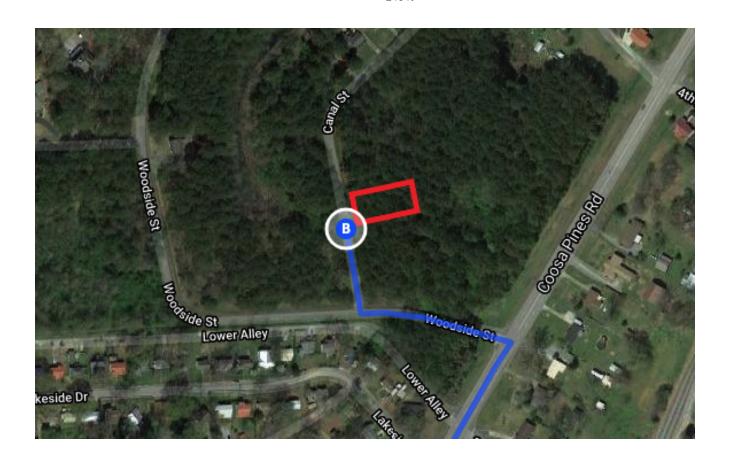

## Continue on Coosa Pines Rd. Drive to Canal St

|          |                                  | – 1 min (0.7 mi)  |
|----------|----------------------------------|-------------------|
| 4        | 8. Turn left onto Coosa Pines Rd | - THIII (0.7 HII) |
|          |                                  | 0.5 mi            |
| 4        | 9. Turn left onto Woodside St    |                   |
|          |                                  | 443 ft            |
| <b>L</b> | 10. Turn right onto Canal St     |                   |
|          | Destination will be on the right |                   |
|          |                                  | 246 ft            |