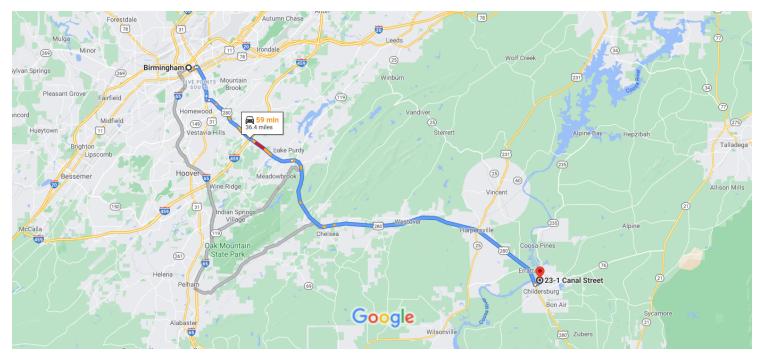

### Get on US-280 E/US-31 S

1. Head southeast on 19th St N toward 5th Ave N
Alley

Pass by Wells Fargo Drive-Up Bank (on the left)

0.2 mi

Turn left onto 3rd Ave N

0.5 mi

Use the left lane to take the ramp onto US-280
E/US-31 S

#### Follow US-280 E to Coosa Pines Rd in Childersburg

| * | 4. | Merge onto US-280 E/US-31 S                                               | 34.8 mi) |  |  |  |
|---|----|---------------------------------------------------------------------------|----------|--|--|--|
| ۳ | 5. | Use the right 2 lanes to take the exit toward Sylacauga E                 | - 2.3 mi |  |  |  |
| ~ | -  | Continue onto US-280 E  Pass by Bancorn South Bank (on the right in 6.5 m | - 0.5 mi |  |  |  |

| 1 | 7. | Continue straight to stay on US-280 E |           |
|---|----|---------------------------------------|-----------|
|   |    |                                       | — 24.0 mi |

## Continue on Coosa Pines Rd. Drive to Canal St

|          |                                  | – 1 min (0.7 mi)  |
|----------|----------------------------------|-------------------|
| 4        | 8. Turn left onto Coosa Pines Rd | - THIII (0.7 HII) |
|          |                                  | 0.5 mi            |
| 4        | 9. Turn left onto Woodside St    |                   |
|          |                                  | 443 ft            |
| <b>L</b> | 10. Turn right onto Canal St     |                   |
|          | Destination will be on the right |                   |
|          |                                  | 246 ft            |