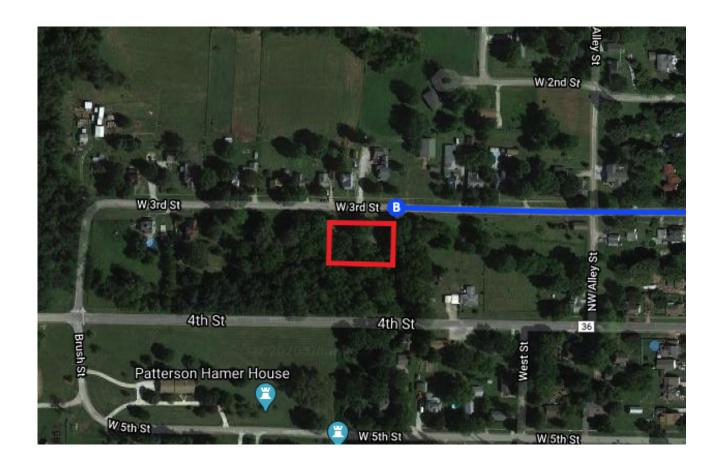

|
| 14. w US 15. 16. 17. 17.                | Take exit 6A for US-24 W toward Bartonvil  6-24 W and US Hwy 136 W to W 3rd St in Verr  1 hr 6 min  Continue onto US-24 W/SW Adams St  Continue to follow US-24 W  Turn left onto US-24 W/W Valley View Dr  Continue to follow US-24 W  Turn left onto US-24 W/S Main St  Continue to follow US-24 W                                                        |
| 14. ww US 15. i 16. i 17. i 18. 19. 20. | Take exit 6A for US-24 W toward Bartonvil  6-24 W and US Hwy 136 W to W 3rd St in Verr  1 hr 6 min  Continue onto US-24 W/SW Adams St  Continue to follow US-24 W  Turn left onto US-24 W/W Valley View Dr  Continue to follow US-24 W  Turn left onto US-24 W/S Main St  Continue to follow US-24 W  Turn right onto US-24 W  Turn right onto US Hwy 136 W |