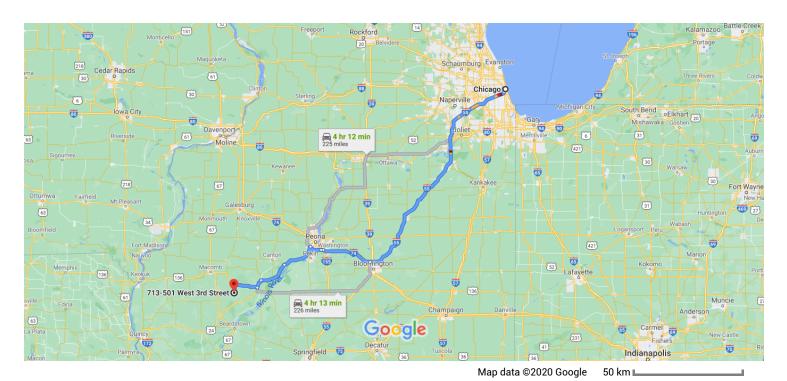

## Chicago

Illinois, USA

## Continue to I-290 W/Eisenhower Expy

2 min (0.4 mi)

1. Head south on S Federal St toward W Van Buren St

0.2 mi

2. Turn right onto W Congress Pkwy/W Ida B. Wells Dr

— 0.3 mi

## Follow I-55 S and I-74 to US-24 W/SW Adams St in Peoria County. Take exit 6A from I-474 W

- 2 hr 41 min (169 mi)

1 3. Continue onto I-290 W/W Congress Pkwy/Eisenhower Expy (signs for West Suburbs/I-90/I-94/Kennedy Expy/Dan Ryan Expy/Indiana/Wisconsin)

0.4 mi

4. Keep right to continue toward I-90 W/I-94 W

- 174 ft

5. Keep right at the fork, follow signs for I-90 W/I-94 W/Wisconsin and merge onto I-90 W/I-94 W

0.5 mi

| 6.                                      | Take exit 51B for Randolph St W                                                                                                                                                                                                                                                                                                                             |
|-----------------------------------------|-------------------------------------------------------------------------------------------------------------------------------------------------------------------------------------------------------------------------------------------------------------------------------------------------------------------------------------------------------------|
| 7.                                      | Turn left onto W Randolph St                                                                                                                                                                                                                                                                                                                                |
| 8.                                      | Turn left to merge onto I-90 E/I-94 E                                                                                                                                                                                                                                                                                                                       |
| 9.<br>••                                | Use the right 2 lanes to take exit 53 to merg<br>I-55 S/Stevenson Expy toward St Louis<br>Continue to follow I-55 S                                                                                                                                                                                                                                         |
| 10.                                     | Take exit 163 for I-74 W toward Peoria                                                                                                                                                                                                                                                                                                                      |
| 11.                                     | Continue onto I-74                                                                                                                                                                                                                                                                                                                                          |
| 12.                                     | Use the left 2 lanes to take exit 99 for I-47-<br>toward Moline-Rock Island/Pekin                                                                                                                                                                                                                                                                           |
| 10                                      | Continue onto I-474 W                                                                                                                                                                                                                                                                                                                                       |
| 13.                                     | Continue onto 1 414 W                                                                                                                                                                                                                                                                                                                                       |
| 14.                                     |                                                                                                                                                                                                                                                                                                                                                             |
| 14.<br>w US<br>15.                      |                                                                                                                                                                                                                                                                                                                                                             |
| 14.<br>w US<br>15.<br>i                 | Take exit 6A for US-24 W toward Bartonvil 6-24 W and US Hwy 136 W to W 3rd St in Verr  1 hr 6 min Continue onto US-24 W/SW Adams St Continue to follow US-24 W                                                                                                                                                                                              |
| 14. ww US 15. i                         | Take exit 6A for US-24 W toward Bartonvil  8-24 W and US Hwy 136 W to W 3rd St in Verr  1 hr 6 min  Continue onto US-24 W/SW Adams St  Continue to follow US-24 W  Turn left onto US-24 W/W Valley View Dr  Continue to follow US-24 W                                                                                                                      |
| 14. ww US 15. i                         | Take exit 6A for US-24 W toward Bartonvil  6-24 W and US Hwy 136 W to W 3rd St in Verr  1 hr 6 min  Continue onto US-24 W/SW Adams St  Continue to follow US-24 W  Turn left onto US-24 W/W Valley View Dr  Continue to follow US-24 W  Turn left onto US-24 W/S Main St                                                                                    |
| 14. w US 15. 16. 17. 17.                | Take exit 6A for US-24 W toward Bartonvil  6-24 W and US Hwy 136 W to W 3rd St in Verr  1 hr 6 min  Continue onto US-24 W/SW Adams St  Continue to follow US-24 W  Turn left onto US-24 W/W Valley View Dr  Continue to follow US-24 W  Turn left onto US-24 W/S Main St  Continue to follow US-24 W                                                        |
| 14. ww US 15. i 16. i 17. i 18. 19. 20. | Take exit 6A for US-24 W toward Bartonvil  6-24 W and US Hwy 136 W to W 3rd St in Verr  1 hr 6 min  Continue onto US-24 W/SW Adams St  Continue to follow US-24 W  Turn left onto US-24 W/W Valley View Dr  Continue to follow US-24 W  Turn left onto US-24 W/S Main St  Continue to follow US-24 W  Turn right onto US-24 W  Turn right onto US Hwy 136 W |