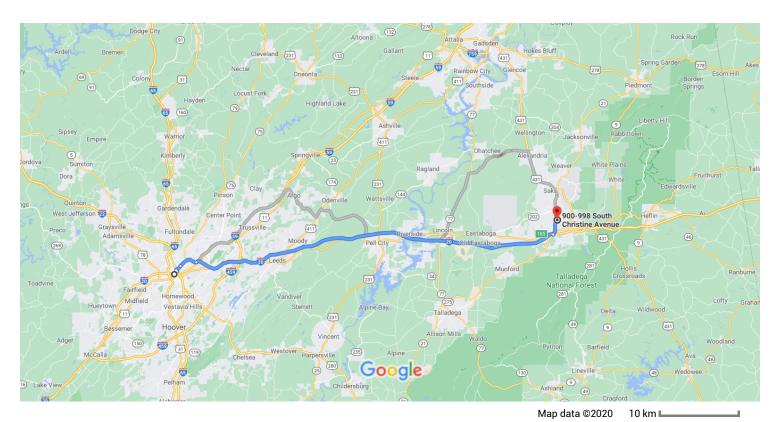

## Get on I-20 E/I-59 N from Reverend Abraham Woods Jr. **Boulevard**

5 min (1.9 mi) 1. Head northwest on 19th St N toward 6th Ave N Alley/Park Pl 0.2 mi Turn right onto Reverend Abraham Woods Jr Boulevard 0.6 mi Turn left onto 25th St N 0.2 mi **A** 4. Use any lane to take the ramp onto I-20 E/I-59 N 1.0 mi Follow I-20 E to AL-21 N in Oxford. Take exit 185 from I-20 E 51 min (58.4 mi)

5. Merge onto I-20 E/I-59 N

| 1        | 6.             | Keep right at the fork to continue on I-20 E, follow signs for Atlanta |                  |
|----------|----------------|------------------------------------------------------------------------|------------------|
| 7        | 7.             | Take exit 185 for AL-21 toward Oxford                                  | 55.3 mi          |
|          |                |                                                                        | 0.2 mi           |
| Follo    | w A            | L-21 N to S Christine Ave in Anniston                                  | — 6 min (2.5 mi) |
| 4        | 8.<br><b>1</b> | Turn left onto AL-21 N Pass by Arby's (on the right in 0.4 mi)         |                  |
| <b>L</b> | 9.             | Turn right onto E K St                                                 | 2.3 mi           |
| 4        |                | . Turn left onto S Christine Ave Destination will be on the right      | 0.2 mi           |
|          |                |                                                                        | 226 ft           |