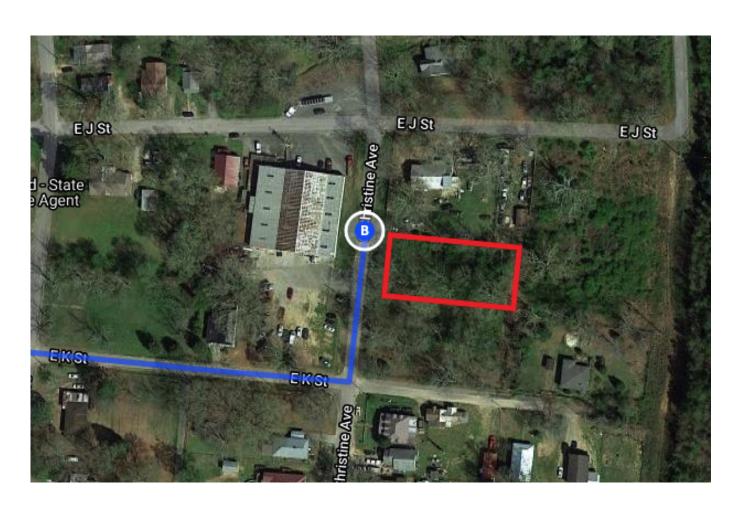

5. Merge onto I-20 E/I-59 N

| 1        | 6.             | Keep right at the fork to continue on I-20 E, follow signs for Atlanta |                  |
|----------|----------------|------------------------------------------------------------------------|------------------|
| 7        | 7.             | Take exit 185 for AL-21 toward Oxford                                  | 55.3 mi          |
|          |                |                                                                        | 0.2 mi           |
| Follo    | w A            | L-21 N to S Christine Ave in Anniston                                  | — 6 min (2.5 mi) |
| 4        | 8.<br><b>1</b> | Turn left onto AL-21 N Pass by Arby's (on the right in 0.4 mi)         |                  |
| <b>L</b> | 9.             | Turn right onto E K St                                                 | 2.3 mi           |
| 4        |                | . Turn left onto S Christine Ave Destination will be on the right      | 0.2 mi           |
|          |                |                                                                        | 226 ft           |