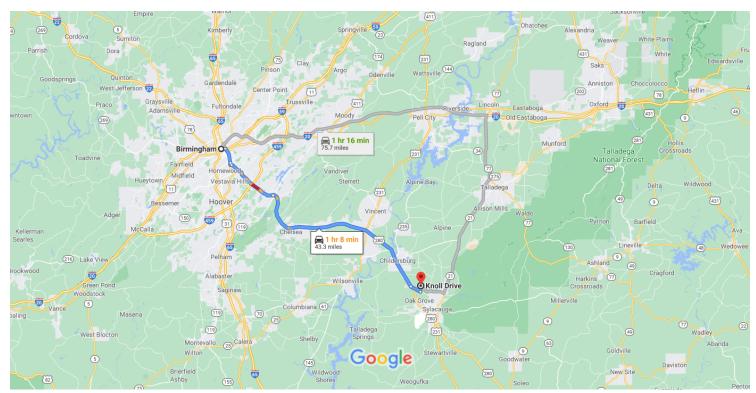

## Birmingham

Alabama, USA

## Get on US-280 E/US-31 S

1. Head southeast on 19th St N toward 5th Ave N
Alley
1 Pass by Wells Fargo Drive-Up Bank (on the left)

2. Turn left onto 3rd Ave N

0.5 mi
3. Use the left lane to take the ramp onto US-280
E/US-31 S

## Follow US-280 E to Co Rd 45/Old Sylacauga Hwy in Childersburg

49 min (39.8 mi)

4. Merge onto US-280 E/US-31 S

2.3 mi

Use the right 2 lanes to take the exit toward
 Sylacauga E
 0.5 mi

| 7    |      | Continue onto US-280 E                           |                             |
|------|------|--------------------------------------------------|-----------------------------|
|      | 0    | Pass by BancorpSouth Bank (on the right in 6.5 m | ,                           |
| 1    | 7.   | Continue straight to stay on US-280 E            | — 8.0 mi                    |
|      |      |                                                  | 29.0 mi                     |
| Cont | inue | on Co Rd 45/Old Sylacauga Hwy. Drive to Kn       | <b>oll Dr</b><br>n (2.5 mi) |
| 4    | 8.   | Turn left onto Co Rd 45/Old Sylacauga Hwy        | ,                           |
| 4    | 9.   | Turn left onto Comerdale Rd                      | — 1.6 mi                    |
| 4    | 10.  | . Turn left onto Knoll Dr                        | — 0.8 mi                    |
|      | 0    | Destination will be on the left                  |                             |
|      |      |                                                  | – 0.1 mi                    |