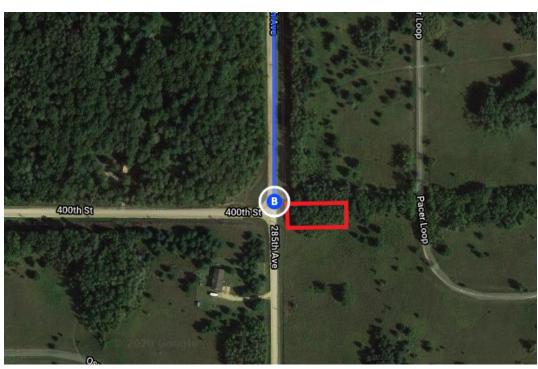

| 4 | 15. Turn left onto Co Hwy 7/Co Rd 7/County 7  15 Continue to follow Co Rd 7 | (7.3 mi) |
|---|-----------------------------------------------------------------------------|----------|
| 4 | 16. Turn left onto Co Rd 26/County 26                                       | 4.8 mi   |
| 4 | 17. Turn left onto 285th Ave                                                | 1.5 mi   |

Destination will be on the left

1.1 mi