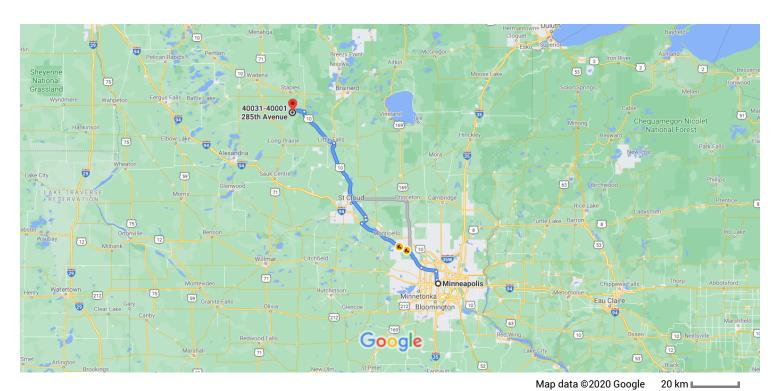

## Minneapolis

Minnesota, USA

## Get on I-94 W

## Follow I-94 W and US-10 W to Co Hwy 7/Co Rd 7/County 7 in Cushing

1 hr 53 min (121 mi)

5. Merge onto I-94 W

4.3 mi

6. Keep left at the fork to stay on I-94 W, follow signs for Interstate 94 W/Interstate 694 W/St Cloud

8.1 mi

| Ļ        | 7.   | Keep right to stay on I-94 W, follow signs for St<br>Cloud |                             |
|----------|------|------------------------------------------------------------|-----------------------------|
| 'n       | 8.   | Keep left at the fork to stay on I-94 W                    | ——— 17.0 mi                 |
| ۳        | 9.   | Take exit 178 for MN-24 toward<br>Annandale/Clearwater     | ——— 21.2 mi                 |
| <b>L</b> | 10.  | Turn right onto MN-24 N                                    | ——— 0.2 mi                  |
| 4        | 11.  | Turn left onto 90th St SE                                  | ——— 3.1 mi                  |
| Ļ        | 12.  | Turn right onto 70th Ave                                   | 0.5 mi                      |
| 4        | 13.  | Turn left onto US-10 W                                     | 1.6 mi                      |
| 4        | 14.  | Keep left to stay on US-10 W                               | 42.2 mi                     |
| Cont     | inue | on Co Rd 7. Drive to 285th Ave                             | 22.9 mi<br>- 9 min (7.3 mi) |
| 4        | 15   | Turn left onto Co Hwy 7/Co Rd 7/Cou                        |                             |

| 4 | 15. Turn left onto Co Hwy 7/Co Rd 7/County 7  15 Continue to follow Co Rd 7 | (7.3 mi) |
|---|-----------------------------------------------------------------------------|----------|
| 4 | 16. Turn left onto Co Rd 26/County 26                                       | 4.8 mi   |
| 4 | 17. Turn left onto 285th Ave                                                | 1.5 mi   |

Destination will be on the left

1.1 mi