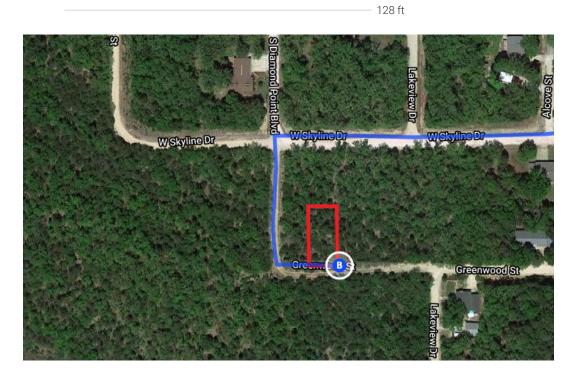

| r        | 7. Take exit 125 to merge onto US-65 N/Sky  i Continue to follow US-65 N     | line Dr                  |
|----------|------------------------------------------------------------------------------|--------------------------|
|          | <ul><li>Pass by Quality Inn Conway - Greenbrier (on th<br/>0.7 mi)</li></ul> | e left in                |
| t        | 8. Continue straight onto US-412 W/US-62 65 N                                | — 101 mi<br><b>W/US-</b> |
|          | 1 Pass by Bank OZK (on the left in 0.6 mi)                                   |                          |
|          |                                                                              | 4.7 mi                   |
| Follo    | ow AR-7 N to Greenwood St in Diamond City                                    |                          |
|          |                                                                              | nin (23.6 mi)            |
| <b>₽</b> | 9. Turn right onto 3rd St                                                    |                          |
|          |                                                                              | —— 0.1 mi                |
| 4        | 10. Turn left onto E Prospect Ave                                            |                          |
|          |                                                                              | 0.3 mi                   |
| <b>L</b> | 11. Turn right onto AR-7 N/N Rowland St  11. Continue to follow AR-7 N       |                          |
|          | i Pass by Dollar General (on the right in 7.7 mi)                            |                          |
|          | T ass by Dollar General (on the right in 7.7 mil)                            | — 18.8 mi                |
| 4        | 12. Turn left onto AR-14 W/AR-7 N                                            |                          |
|          |                                                                              | —— 1.3 mi                |
| <b>L</b> | 13. Turn right onto AR-7 N                                                   |                          |
|          |                                                                              | 2.6 mi                   |
| 4        | 14. Turn left onto W Skyline Dr                                              |                          |
|          |                                                                              | 0.4 mi                   |
| 4        | 15. Turn left onto S Diamond Point Blvd                                      |                          |
|          |                                                                              | 262 ft                   |
| 4        | <ol> <li>S Diamond Point Blvd turns left and bec<br/>Greenwood St</li> </ol> | omes                     |