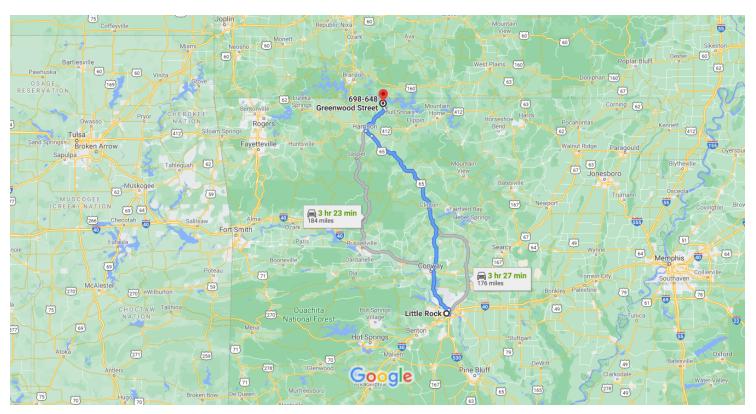

28.0 mi

Map data ©2020 Google 50 km ⊾

## Little Rock

Arkansas, USA

## Get on I-630 E

|          |    | 2 min (0.3 mi)                                   |  |  |
|----------|----|--------------------------------------------------|--|--|
| 1        | 1. | Head north toward W 8th St                       |  |  |
|          |    | 131 ft                                           |  |  |
| <b>L</b> | 2. | Turn right at the 1st cross street onto W 8th St |  |  |
|          |    | 0.2 mi                                           |  |  |
| *        | 3. | Take the ramp onto I-630 E                       |  |  |
|          |    | 0.1 mi                                           |  |  |

| Follo | w I- | 40 W/US-65 N to 3rd St in Harrison                                                    |
|-------|------|---------------------------------------------------------------------------------------|
| *     | 4.   | Merge onto I-630 E                                                                    |
| ۲     | 5.   | Use any lane to take exit 139A-139B to merge onto I-30 E toward N Little Rock         |
| 4     | 6.   | Use the left 2 lanes to take exit 143A to merge onto I-40 W/US-65 N toward Fort Smith |

| r        | 7. Take exit 125 to merge onto US-65 N/Sky  i Continue to follow US-65 N     | line Dr                  |
|----------|------------------------------------------------------------------------------|--------------------------|
|          | <ul><li>Pass by Quality Inn Conway - Greenbrier (on th<br/>0.7 mi)</li></ul> | e left in                |
| t        | 8. Continue straight onto US-412 W/US-62 65 N                                | — 101 mi<br><b>W/US-</b> |
|          | 1 Pass by Bank OZK (on the left in 0.6 mi)                                   |                          |
|          |                                                                              | 4.7 mi                   |
| Follo    | ow AR-7 N to Greenwood St in Diamond City                                    |                          |
|          |                                                                              | nin (23.6 mi)            |
| <b>₽</b> | 9. Turn right onto 3rd St                                                    |                          |
|          |                                                                              | —— 0.1 mi                |
| 4        | 10. Turn left onto E Prospect Ave                                            |                          |
|          |                                                                              | 0.3 mi                   |
| <b>L</b> | 11. Turn right onto AR-7 N/N Rowland St  11. Continue to follow AR-7 N       |                          |
|          | i Pass by Dollar General (on the right in 7.7 mi)                            |                          |
|          | T ass by Dollar General (on the right in 7.7 mil)                            | — 18.8 mi                |
| 4        | 12. Turn left onto AR-14 W/AR-7 N                                            |                          |
|          |                                                                              | —— 1.3 mi                |
| <b>L</b> | 13. Turn right onto AR-7 N                                                   |                          |
|          |                                                                              | 2.6 mi                   |
| 4        | 14. Turn left onto W Skyline Dr                                              |                          |
|          |                                                                              | 0.4 mi                   |
| 4        | 15. Turn left onto S Diamond Point Blvd                                      |                          |
|          |                                                                              | 262 ft                   |
| 4        | <ol> <li>S Diamond Point Blvd turns left and bec<br/>Greenwood St</li> </ol> | omes                     |