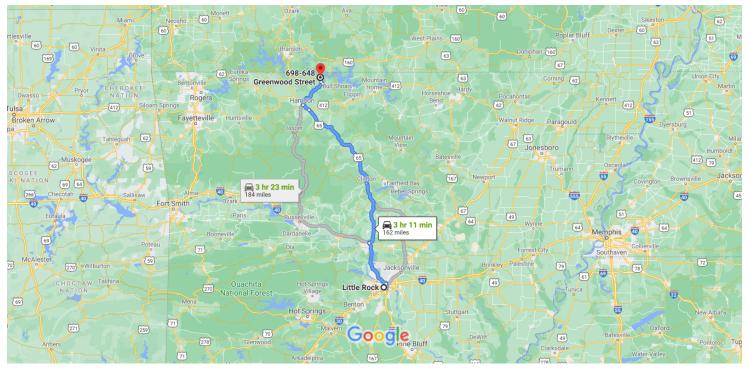

## Google Maps

Map data ©2020 Google 50 km

## Little Rock

Arkansas, USA

## Get on I-630 E

|       |    | 2 min (0.3                                                                                      |
|-------|----|-------------------------------------------------------------------------------------------------|
| 1     | 1. | Head north toward W 8th St                                                                      |
| _     |    |                                                                                                 |
|       | 2. | Turn right at the 1st cross street onto W 8th St                                                |
| *     | 3. | 0.2<br>Take the ramp onto I-630 E                                                               |
|       |    | 0.1                                                                                             |
| Follo |    | 40 W/US-65 N to 3rd St in Harrison<br>2 hr 32 min (138<br>Merge onto I-630 E                    |
| ۴     | 5. | onto I-30 E toward N Little Rock                                                                |
| ٦     | 6. | 3.1<br>Use the left 2 lanes to take exit 143A to merge<br>onto I-40 W/US-65 N toward Fort Smith |
|       |    | 28.0                                                                                            |

- 7. Take exit 125 to merge onto US-65 N/Skyline Dr
  i Continue to follow US-65 N
  i Pass by Quality Inn Conway Greenbrier (on the left in 0.7 mi)
- 8. Continue straight onto US-412 W/US-62 W/US-65 N
  Pass by Bank OZK (on the left in 0.6 mi)

- 4.7 mi

- 101 mi

## Follow AR-7 N to Greenwood St in Diamond City

| L,         | 9.         | Turn right onto 3rd St                                                                                                     | —— 0.1 mi |  |  |
|------------|------------|----------------------------------------------------------------------------------------------------------------------------|-----------|--|--|
| ٦          | 10.        | Turn left onto E Prospect Ave                                                                                              | 0.1 mi    |  |  |
| <b>r</b> ≁ | <b>(</b> ) | <b>Turn right onto AR-7 N/N Rowland St</b><br>Continue to follow AR-7 N<br>Pass by Dollar General (on the right in 7.7 mi) | 0.3 111   |  |  |
|            |            | ass by Donar General (on the right in 7.7 mi)                                                                              |           |  |  |
| 4          | 12.        | Turn left onto AR-14 W/AR-7 N                                                                                              | — 18.8 mi |  |  |
| L,         | 13.        | Turn right onto AR-7 N                                                                                                     | —— 1.3 mi |  |  |
| 4          | 14.        | Turn left onto W Skyline Dr                                                                                                | 2.6 mi    |  |  |
| 4          | 15.        | Turn left onto S Diamond Point Blvd                                                                                        | 0.4 mi    |  |  |
| 4          | 16.        | S Diamond Point Blvd turns left and bed<br>Greenwood St                                                                    | 262 ft    |  |  |