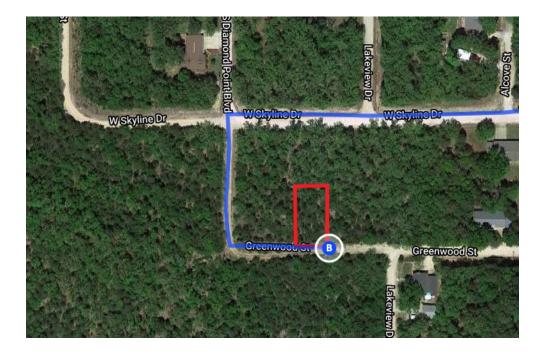

## Follow AR-7 N to Greenwood St in Diamond City

| L,         | 9.         | Turn right onto 3rd St                                                                                                     | —— 0.1 mi |  |  |
|------------|------------|----------------------------------------------------------------------------------------------------------------------------|-----------|--|--|
| ٦          | 10.        | Turn left onto E Prospect Ave                                                                                              | 0.1 mi    |  |  |
| <b>r</b> ≁ | <b>(</b> ) | <b>Turn right onto AR-7 N/N Rowland St</b><br>Continue to follow AR-7 N<br>Pass by Dollar General (on the right in 7.7 mi) | 0.3 111   |  |  |
|            |            | ass by Donar General (on the right in 7.7 mi)                                                                              |           |  |  |
| 4          | 12.        | Turn left onto AR-14 W/AR-7 N                                                                                              | — 18.8 mi |  |  |
| L,         | 13.        | Turn right onto AR-7 N                                                                                                     | —— 1.3 mi |  |  |
| 4          | 14.        | Turn left onto W Skyline Dr                                                                                                | 2.6 mi    |  |  |
| 4          | 15.        | Turn left onto S Diamond Point Blvd                                                                                        | 0.4 mi    |  |  |
| 4          | 16.        | S Diamond Point Blvd turns left and bed<br>Greenwood St                                                                    | 262 ft    |  |  |

200 ft