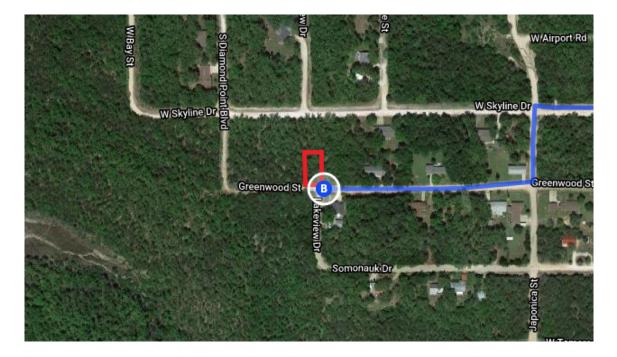

## Follow AR-7 N to Greenwood St in Diamond City

|    |              | 32 ו                                                             | min (23.5 mi)       |  |
|----|--------------|------------------------------------------------------------------|---------------------|--|
| ₽  | 9.           | Turn right onto 3rd St                                           |                     |  |
| 4  | 10.          | Turn left onto E Prospect Ave                                    | 0.3 mi              |  |
| Γ* |              | Turn right onto AR-7 N/N Rowland St<br>Continue to follow AR-7 N | 0.3 mi              |  |
|    | <b>(</b> ) F | Pass by Dollar General (on the right in 7.7 mi)                  | — 18.8 mi           |  |
| 4  | 12.          | Turn left onto AR-14 W/AR-7 N                                    | 1.3 mi              |  |
| L, | 13.          | Turn right onto AR-7 N                                           |                     |  |
| 4  | 14.          | Turn left onto W Skyline Dr                                      | 2.6 mi              |  |
| 4  | 15.          | Turn left at the 1st cross street onto Ja                        | 0.2 mi<br>ponica St |  |
| Ļ  | 16.          | Turn right at the 1st cross street onto<br>Greenwood St          | 266 ft              |  |

0.1 mi