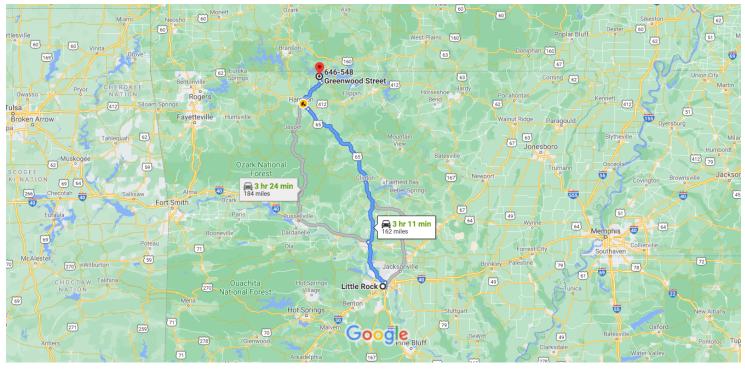

## Google Maps

Map data ©2020 Google 50 km

## Little Rock

Arkansas, USA

## Get on I-630 E

|       |    | 2 min (0.3 mi)                                                                                     |
|-------|----|----------------------------------------------------------------------------------------------------|
| 1     | 1. | Head north toward W 8th St                                                                         |
|       |    | 131 ft                                                                                             |
| ₽     | 2. | Turn right at the 1st cross street onto W 8th St                                                   |
|       |    | 0.2 mi                                                                                             |
| X     | 3. | Take the ramp onto I-630 E                                                                         |
|       |    | 0.1 mi                                                                                             |
| Follo |    | 40 W/US-65 N to 3rd St in Harrison<br>2 hr 32 min (138 mi)<br>Merge onto I-630 E<br>1 4 mi         |
| ۲     | 5. | onto I-30 E toward N Little Rock                                                                   |
| ٩     | 6. | 3.1 mi<br>Use the left 2 lanes to take exit 143A to merge<br>onto I-40 W/US-65 N toward Fort Smith |
|       |    | 28.0 mi                                                                                            |

- 7. Take exit 125 to merge onto US-65 N/Skyline Dr
  i Continue to follow US-65 N
  i Pass by Quality Inn Conway Greenbrier (on the left in 0.7 mi)
- 8. Continue straight onto US-412 W/US-62 W/US-65 N
  Pass by Bank OZK (on the left in 0.6 mi)

- 4.7 mi

101 mi

## Follow AR-7 N to Greenwood St in Diamond City

|    |              | 32 ו                                                             | min (23.5 mi)       |  |
|----|--------------|------------------------------------------------------------------|---------------------|--|
| ₽  | 9.           | Turn right onto 3rd St                                           |                     |  |
| 4  | 10.          | Turn left onto E Prospect Ave                                    | 0.3 mi              |  |
| Γ* |              | Turn right onto AR-7 N/N Rowland St<br>Continue to follow AR-7 N | 0.3 mi              |  |
|    | <b>(</b> ) F | Pass by Dollar General (on the right in 7.7 mi)                  | — 18.8 mi           |  |
| 4  | 12.          | Turn left onto AR-14 W/AR-7 N                                    | 1.3 mi              |  |
| L, | 13.          | Turn right onto AR-7 N                                           |                     |  |
| 4  | 14.          | Turn left onto W Skyline Dr                                      | 2.6 mi              |  |
| 4  | 15.          | Turn left at the 1st cross street onto Ja                        | 0.2 mi<br>ponica St |  |
| Ļ  | 16.          | Turn right at the 1st cross street onto<br>Greenwood St          | 266 ft              |  |