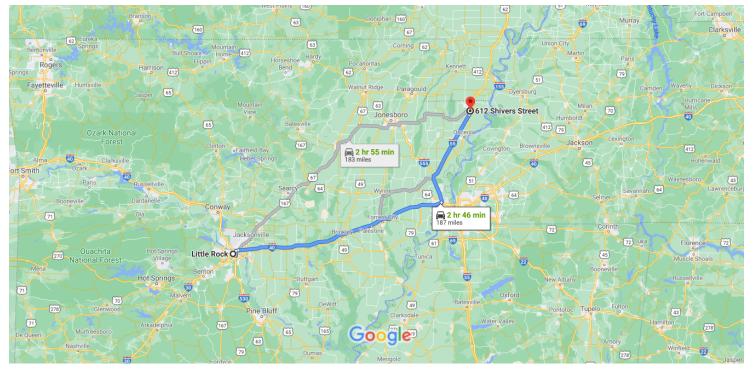

## Google Maps Little Rock, AR, USA to 612 Shivers St

 $0 = (0, 0, \infty)$ 

Map data ©2020 Google 50 km

## Little Rock

Arkansas, USA

## Get on I-630 E

|      |          | 2 min (0.                                                                                                                                                                                                                 | .3         |
|------|----------|---------------------------------------------------------------------------------------------------------------------------------------------------------------------------------------------------------------------------|------------|
| 1    | 1.       | · · · · · · · · · · · · · · · · · · ·                                                                                                                                                                                     |            |
| -    | 2        |                                                                                                                                                                                                                           | 13<br>•    |
| Γ    | 2.       | · ······ · · · · · · · · · · · · · · ·                                                                                                                                                                                    | נ<br>ב.2   |
| *    | 3.       | Take the ramp onto I-630 E                                                                                                                                                                                                |            |
|      |          | C                                                                                                                                                                                                                         | D.1        |
| ollo | w I-4    | 40 E and I-55 N to US-61 N/S Division St in                                                                                                                                                                               |            |
| lyth | nevill   | e. Take exit 63 from I-55 N                                                                                                                                                                                               |            |
|      |          | 2 hr 42 min (18                                                                                                                                                                                                           | R4         |
|      | _        | Υ.                                                                                                                                                                                                                        |            |
| 8    | 4.       | Merge onto I-630 E                                                                                                                                                                                                        |            |
| *    |          | Merge onto I-630 E                                                                                                                                                                                                        | 1.4        |
| *    | 4.<br>5. | Merge onto I-630 E                                                                                                                                                                                                        | 1.4        |
| *    |          | Merge onto I-630 E<br>Use any lane to take exit 139A-139B to merge<br>onto I-30 E toward N Little Rock                                                                                                                    | 1.4        |
| *    |          | Merge onto I-630 E<br>Use any lane to take exit 139A-139B to merge<br>onto I-30 E toward N Little Rock<br>Use the right 2 lanes to take exit 143B to merge                                                                | 1.4<br>3.1 |
| ×    | 5.       | Merge onto I-630 E<br>Use any lane to take exit 139A-139B to merge<br>onto I-30 E toward N Little Rock<br>Use the right 2 lanes to take exit 143B to merge<br>onto I-40 E/US-167 N/US-67 N toward                         | 1.4<br>3.1 |
| *    | 5.       | Merge onto I-630 E<br>Use any lane to take exit 139A-139B to merge<br>onto I-30 E toward N Little Rock<br>Use the right 2 lanes to take exit 143B to merge<br>onto I-40 E/US-167 N/US-67 N toward<br>Jacksonville/Memphis | 1.4<br>3.1 |

| Ŷ    | 7.   | Keep right at the fork to continue on I-40 E                       | – 122 mi              |
|------|------|--------------------------------------------------------------------|-----------------------|
| r    | 8.   | Take exit 277 to merge onto I-55 N toward<br>Blytheville/St. Louis | - 1221111             |
| r    | 9.   | Take exit 63 for US-61 S toward Blytheville                        | - 56.3 mi<br>— 0.3 mi |
| Cont | inue | e on US-61 N/S Division St. Drive to Shivers St                    | :<br>n (2.7 mi)       |

| 1 | 10. | Turn left onto US-61 N/S Division St                                 |           |
|---|-----|----------------------------------------------------------------------|-----------|
| Ļ | 11. | Turn right onto Byrum Rd                                             | —— 1.5 mi |
| 4 | 12. | Turn left onto S Elm St                                              | 0.5 mi    |
| 4 |     | <b>Turn left onto Shivers St</b><br>Destination will be on the right | —— 0.7 mi |
|   |     |                                                                      | 328 ft    |

## 612 Shivers St

Blytheville, AR 72315, USA