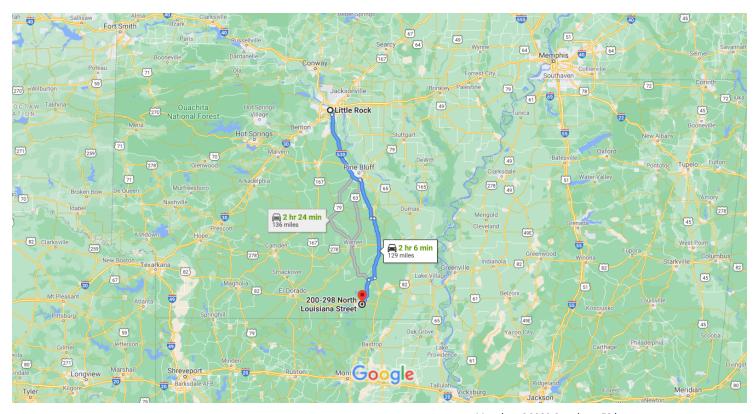

## Little Rock

Arkansas, USA

## Get on I-630 E

|          |    |                                                  | 2 min (0.3 mi) |  |
|----------|----|--------------------------------------------------|----------------|--|
| 1        | 1. | Head north toward W 8th St                       |                |  |
|          |    |                                                  | 131 ft         |  |
| <b>₽</b> | 2. | Turn right at the 1st cross street onto W 8th St |                |  |
|          |    |                                                  | 0.2 mi         |  |
| *        | 3. | Take the ramp onto I-630 E                       |                |  |
|          |    |                                                  | 0.1 mi         |  |

## Follow I-530 S to AR-530 in Vaugine Township. Take exit 44 from I-530 S $\,$

| * | 4. | 41 min (47.7 mi)  Merge onto I-630 E         |
|---|----|----------------------------------------------|
|   |    | 1.4 mi                                       |
| 7 | 5. | Use any lane to take exit 139A-139B to merge |

onto I-30 W toward Texarkana

| 'n    | 6.   | Keep left at the fork to continue on 65 S              | US-167 S/US-                            |
|-------|------|--------------------------------------------------------|-----------------------------------------|
| t     | 7    | Continue onto I-530 S/US-65 S                          | 0.3 mi                                  |
| •     | ··   | Continue onto 1 330 5, 65 03 0                         | 43.7 mi                                 |
| ř     | 8.   | Take exit 44 for AR-530 S toward St<br>City/Monticello | ar                                      |
|       |      |                                                        | 0.9 mi                                  |
| Follo | w AF | R-530 to US-425 S in Lone Pine Town                    | •                                       |
| t     | 9.   | Continue onto AR-530                                   | — 23 min (24.8 mi)                      |
| -     |      |                                                        | 22.8 mi                                 |
| 4     | 10.  | Turn left onto AR-11 S                                 |                                         |
|       |      |                                                        | 2.0 mi                                  |
| Ļ     | 11.  | Turn right onto US-425 S                               | — 39 min (35.6 mi)                      |
|       |      |                                                        | (************************************** |
| Take  | AR-  | 133 S to W 1st Ave in Crossett                         |                                         |
| _     | 10   | Turn wight auto AD OW                                  | — 23 min (19.4 mi)                      |
| Γ*    | 12.  | Turn right onto AR-8 W                                 | 3.8 mi                                  |
| 1     | 13.  | Continue straight onto AR-133 S                        | 0.01111                                 |
|       |      | <u> </u>                                               | 15.5 mi                                 |
|       |      |                                                        |                                         |
| 1     | 14.  |                                                        |                                         |
|       | U    | Pass by Taco Bell (on the left)                        | — 1 min (0.6 mi)                        |
|       |      |                                                        | , ,                                     |
|       |      | - 16                                                   |                                         |

← 15. Turn left onto N Louisiana St