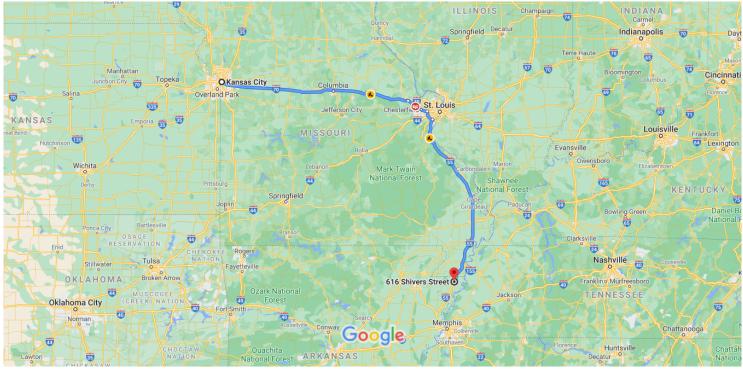

## Google Maps Kansas City to 616 Shivers St

Map data ©2020 Google 100 km 🛏

### Kansas City

Missouri, USA

## 616 Shivers St

Blytheville, AR 72315, USA