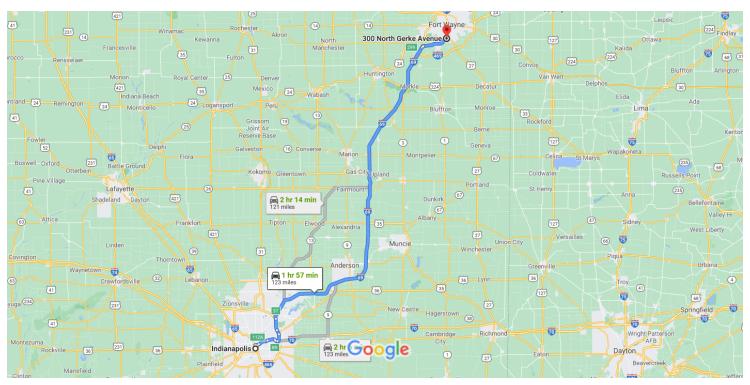

## Indianapolis

Indiana, USA

## Get on I-65 S from N Meridian St

|          |    | 6 min (1.4 mi                                                   |
|----------|----|-----------------------------------------------------------------|
| 1        | 1. | Head east on Monument Cir toward E Market St                    |
|          |    | 0.1 m                                                           |
| <b>Q</b> | 2. | Exit the traffic circle onto N Meridian St                      |
|          |    | 0.9 m                                                           |
| Þ        | 3. | Turn right onto 11th St                                         |
|          |    | 0.2 m                                                           |
| *        | 4. | Use the right 2 lanes to merge onto I-65 S via the ramp to I-70 |
|          |    | 0.1 m                                                           |

## Take I-69 N to Lower Huntington Rd in Lafayette Township. Take exit 299 from I-69 N

| * | 5. | 1 hr 42 min (113 mi)  Merge onto I-65 S                                       |
|---|----|-------------------------------------------------------------------------------|
| ٦ | 6. | Use the left 2 lanes to take exit 112A for Interstate 70 E toward Columbus OH |

| 1        | 7.    | Continue onto I-70 E                                                                                        | - 2.9 mi                          |
|----------|-------|-------------------------------------------------------------------------------------------------------------|-----------------------------------|
| 4        | 8.    | Keep left to stay on I-70 E                                                                                 | 2.9 mi                            |
| ۲        | 9.    | Take exit 89 for Shadeland Ave toward I-465                                                                 | - 0.3 mi                          |
| 4        | 10.   | Keep left, follow signs for Interstate 465<br>N/Interstate 465 S                                            |                                   |
| Ť        | 11.   | Keep left at the fork, follow signs for I-465 I<br>merge onto I-465 N                                       |                                   |
| 4        | 12.   | Keep left to stay on I-465 N                                                                                | - 2.3 mi<br>- 1.3 mi              |
| 4        | 13.   | Keep left to stay on I-465 N                                                                                | - 3.3 mi                          |
| ٣        | 14.   | Use the right 2 lanes to take exit 37 to mergonto I-69 N/IN-37 N toward Ft. Wayne Continue to follow I-69 N |                                   |
| 7        | 15.   | Take exit 299 to merge onto Lower Hunting<br>Rd toward Airport Expwy                                        | 99.0 mi<br><b>ton</b><br>- 0.4 mi |
| Take     | Airpo | ort Expy to N Gerke Ave in Fort Wayne                                                                       |                                   |
| *        | 16.   | Merge onto Lower Huntington Rd                                                                              | (8.2 mi)                          |
| 1        | 17.   | Continue onto Airport Expy                                                                                  | - 0.3 mi                          |
| r        | 18.   | Turn right onto Lower Huntington Rd<br>Pass by Dairy Queen (on the right in 0.5 mi)                         | 6.4 mi                            |
| <b>L</b> | 19.   | Turn right onto W Tillman Rd                                                                                | 0.6 mi                            |
| 4        | 20.   | Turn left onto S Calhoun St                                                                                 | - 0.3 mi                          |
| 4        | 21.   | Turn left onto N Gerke Ave                                                                                  | - 0.5 mi                          |
|          |       |                                                                                                             | 0.1 mi                            |

## 300 N Gerke Ave

Fort Wayne, IN 46807, USA

weather, or other events may cause conditions to differ from the map results, and you should plan your route accordingly. You must obey all signs or notices regarding your route.