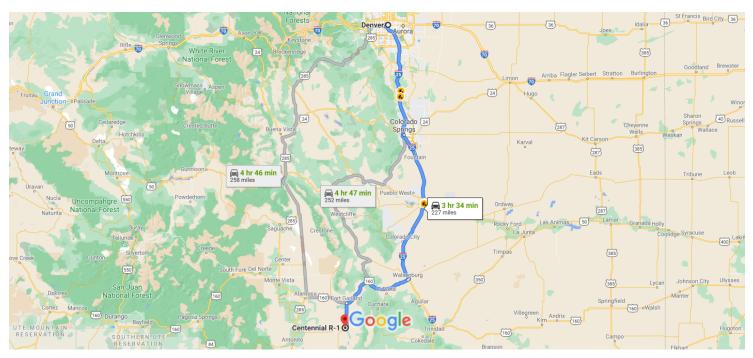

Map data ©2020 Google 50 km ■

## Denver

Colorado, USA

## Get on I-25 S from W Colfax Ave

|    |    |                                                                         | 7 min (2.0 mi)      |
|----|----|-------------------------------------------------------------------------|---------------------|
| 1  | 1. | Head northwest toward Cleveland Pl                                      | 7 111111 (2.0 1111) |
| 4  | 2. | Turn left onto Cleveland Pl                                             | ——— 157 ft          |
| Ļ  | 3. | Turn right onto 15th St                                                 | 282 ft              |
| 4  | 4. | Turn left onto Tremont Pl                                               | 0.1 mi              |
| Γ* |    | Turn right onto W Colfax Ave Pass by McDonald's (on the left in 0.6 mi) | 0.2 mi              |
| *  | 6. | Use the right lane to merge onto I-25 S ramp to Colo Spgs               | via the             |
|    |    |                                                                         | 0.7 mi              |

## Follow I-25 S to US-160 W in Huerfano County. Take exit 50 from I-25 S $\,$

2 hr 24 min (160 mi)

7. Use the left lane to merge onto I-25 S

| ٦ | 8. | Keep left to stay on I-25 S          | 160:      |
|---|----|--------------------------------------|-----------|
| r | 9. | Take exit 50 toward CO-10 E/La Junta | —— 160 mi |
|   |    |                                      | 0.2 mi    |

## Follow US-160 W and CO-159 S to Cortez Rd in Costilla County

| ooui | ,        |                                               | – 1 hr 8 min (64.5 mi)                 |
|------|----------|-----------------------------------------------|----------------------------------------|
| 4    | 10.      | Turn left onto US-160 W                       | 1111 0111111 (04.31111)                |
| 4    | 11.      | Turn left onto US-160 W/Main St               | 0.9 mi                                 |
|      |          |                                               | 0.1 mi                                 |
| Ļ    | 12.      | Turn right at the 2nd cross street W/W 7th St | t onto US-160                          |
|      | <b>1</b> | Continue to follow US-160 W                   |                                        |
|      |          |                                               | 47.0 mi                                |
| 4    | 13.      | Turn left onto CO-159 S                       |                                        |
| Ļ    | 14.      | Turn right onto W Puma Dr                     | —————————————————————————————————————— |
| 4    | 15.      | Turn left onto Cortez Rd                      | —————— 1.7 mi                          |
|      |          |                                               | 0 E mi                                 |