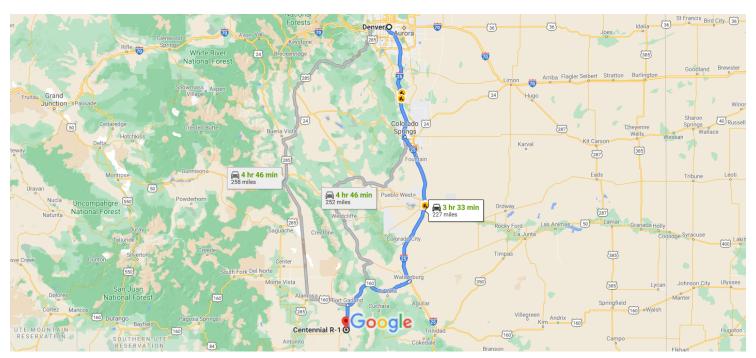

## Denver

Colorado, USA

## Get on I-25 S from W Colfax Ave

|    |    | 7 m                                                                     | nin (2.0 mi)             |
|----|----|-------------------------------------------------------------------------|--------------------------|
| 1  | 1. | Head northwest toward Cleveland Pl                                      | , ,                      |
| 4  | 2. | Turn left onto Cleveland Pl                                             | — 157 ft                 |
| Ļ  | 3. | Turn right onto 15th St                                                 | —— 282 ft                |
| 4  | 4. | Turn left onto Tremont Pl                                               | — 0.1 mi                 |
| Γ* |    | Turn right onto W Colfax Ave Pass by McDonald's (on the left in 0.6 mi) | — 0.2 mi                 |
| *  | 6. | Use the right lane to merge onto I-25 S via ramp to Colo Spgs           | — 0.9 mi<br>1 <b>the</b> |
|    |    |                                                                         | — 0.7 mi                 |

## Follow I-25 S to US-160 W in Huerfano County. Take exit 50 from I-25 S $\,$

2 hr 24 min (160 mi)

7. Use the left lane to merge onto I-25 S

| ٦ | 8. | Keep left to stay on I-25 S          | 160 mai   |
|---|----|--------------------------------------|-----------|
| 7 | 9. | Take exit 50 toward CO-10 E/La Junta | —— 160 mi |
|   |    |                                      | 0.2 mi    |

## Follow US-160 W and CO-159 S to Cortez Rd in Costilla County

| ooui     | ,   |                                               | - 1 hr 8 min (64.5 mi)  |
|----------|-----|-----------------------------------------------|-------------------------|
| 4        | 10. | Turn left onto US-160 W                       | 1111 0111111 (04.31111) |
|          |     |                                               | 0.9 mi                  |
| 4        | 11. | Turn left onto US-160 W/Main St               |                         |
|          |     |                                               | 0.1 mi                  |
| <b>L</b> | 12. | Turn right at the 2nd cross street W/W 7th St | onto US-160             |
|          | •   | Continue to follow US-160 W                   | 47.0 mi                 |
| 4        | 13. | Turn left onto CO-159 S                       | 47.0 mi                 |
|          |     |                                               | 14.3 mi                 |
| <b>L</b> | 14. | Turn right onto W Puma Dr                     |                         |
|          |     |                                               | 1.7 mi                  |
| 7        | 15. | Turn left onto Cortez Rd                      |                         |
|          |     |                                               | 0.5 mi                  |